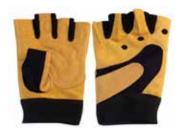

#### **Fitness Gloves**

FIT 001

Made of Split Leather Pal with foam
Padding,Spandex back,Velcro
closing with elasticated cuff.

FIT 002

Made of Synthetic Leather Palm with foam Padding, fourway spandex back with Neoprene strip, terry cloth thumb, elasticated band with velcro closing.