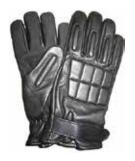

#### **Police Gloves**

DTC PG 021 CF

Made Of syenthetic Leather and Fourway backwith plastic knuckle, Synthetic Leather Palm with Silicon Printed reinforcment, Velcro closing with 1.25 "web.

DTC PG 021 FF

Made Of syenthetic Leather and Fourway backwith plastic knuckle, Synthetic Leather Palm with Silicon Printed reinforcment, \Velcro closing with 1.25 "web.

**DTC PG 023** 

Made Of Annaline Goat Skin Leather.