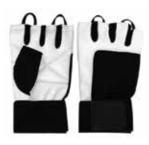

#### **Fitness Gloves**

FIT 001

Made of Split Leather Pal with foam
Padding,Spandex back,Velcro
closing with elasticated cuff.

FIT 002

Made of Synthetic Leather Palm with foam Padding, fourway spandex back with Neoprene strip, terry cloth thumb, elasticated band with velcro closing.