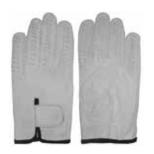

### **Golf Gloves**

DTC G-600

Made Of Leather With Hook & Loop
Closure For Extra Fit. Also available
in desired Colors and Logos

DTC G-601

Made Of Leather With Hook & Loop
Closure or Extra Fit. Also available in
desired Colors and Logos