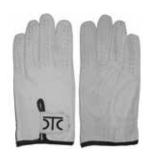

### **Golf Gloves**

DTC G-600

Made Of Leather With Hook & Loop
Closure For Extra Fit. Also available
in desired Colors and Logos

DTC G-601

Made Of Leather With Hook & Loop
Closure or Extra Fit. Also available in
desired Colors and Logos

DTC G-602

Made Of Leather and Spendex Back With Hook
& Loop Closure For Extra Fit.
Also available in desired Colors and Logos

DTC G-603

Made Of Leather and Spendex Back With
Hook &Loop Closure For Extra Fit.
Also available in desiredColors and Logos