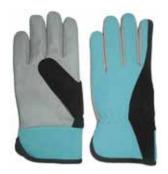

### **Cut & Resistant**

DTC-CR 120
Made Of Full Annaline Goat
Leathe , Kevlar Lining Used Inside
for Cut Resistance. Also available
in desired Colors and Logos.

DTC-CR 306

Made Of Full Leather ,Kevlar Lining
Used Inside for Cut Resistance.
Also available in desired
Colors and Logos.