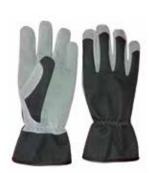

DTC-G 717

Made Of Full Leather With TPR Inject on Fingers and Knuckle For Extra Protection.

Kevlar Lining Used Inside for Cut Resistance.

Also available in desired Colors and Losse.

DTC-CR 724 K
Made Of Full Leather ,
Kevlar Lining Used Inside
for Cut Resistance. Also available in
desired Colors and Logos.