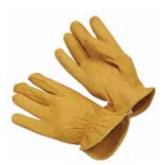

**DTC-307**Made In Super Quality Goat

Skin Leather with

black piping .

**DTC-575 A**Made Of Cowhide Leather
withReinforcement Palm,
Elastic tensioner

DTC-DR 407
51004 Cheyenne Goatskin Glove
Made Of GoatSkin Leather
with Reinforcement Palm,
Elastic tensioner