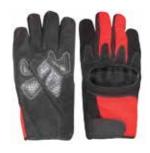

#### **Police Gloves**

DTC M 534

Made Of Fourway Spandex Back,
Synthetic Leather Palm With Grippy
reinforcement, Elasticated Cuff
With Velcro Closure.

DTC PG 011 CF

Made Of Fourway Spandex and Synthetic Leather
With Goat skin Leather and Kevlar reinforcement on
Front Palm, Plastic Knuckle On Backand On Fingers
for Extra Protection, Neoprene Cuff With Velcro Closure.