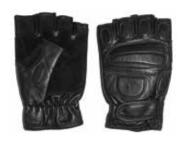

#### **Police Gloves**

DTC M 534

Made Of Fourway Spandex Back,
Synthetic Leather Palm With Grippy
reinforcement, Elasticated Cuff
With Velcro Closure.

DTC PG 011 CF

Made Of Fourway Spandex and Synthetic Leather
With Goat skin Leather and Kevlar reinforcement on
Front Palm, Plastic Knuckle On Backand On Fingers
for Extra Protection, Neoprene Cuff With Velcro Closure.

DTC PG 011 FF

Made Of Fourway Spandex and Synthetic Leather
With Goat skin Leather and Kevlar reinforcement on
Front Palm, Plastic Knuckle On Back and On Fingers for
Extra Protection, Neoprene Cuff With Velcro Closure.