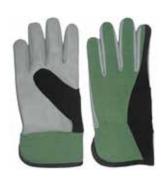

### **Cut & Resistant**

DTC-CR 120
Made Of Full Annaline Goat
Leathe , Kevlar Lining Used Inside
for Cut Resistance. Also available
in desired Colors and Logos.

DTC-CR 306

Made Of Full Leather ,Kevlar Lining
Used Inside for Cut Resistance.
Also available in desired
Colors and Logos.

DTC-G 717

Made Of Full Leather With TPR Inject on Fingers and Knuckle For Extra Protection.

Kevlar Lining Used Inside for Cut Resistance.

Also available in desired Colors and Losse.

DTC-CR 724 K
Made Of Full Leather ,
Kevlar Lining Used Inside
for Cut Resistance. Also available in
desired Colors and Logos.