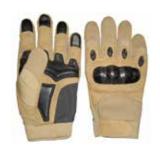

#### **Police Gloves**

DTC M 534

Made Of Fourway Spandex Back,
Synthetic Leather Palm With Grippy
reinforcement, Elasticated Cuff
With Velcro Closure.

DTC PG 011 CF

Made Of Fourway Spandex and Synthetic Leather
With Goat skin Leather and Kevlar reinforcement on
Front Palm, Plastic Knuckle On Backand On Fingers
for Extra Protection, Neoprene Cuff With Velcro Closure.

DTC PG 011 FF

Made Of Fourway Spandex and Synthetic Leather
With Goat skin Leather and Kevlar reinforcement on
Front Palm, Plastic Knuckle On Back and On Fingers for
Extra Protection, Neoprene Cuff With Velcro Closure.