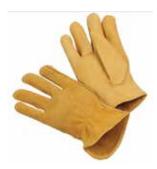

## **Driving Gloves**

DTC RG-08 Made Of Cowhide Leather with Elastic tensioner

Dic RG-370
Deerskin Glove
Made Of Full Leather, Kevlar Lining
Used Inside for Cut Resistance.
Also available in desired
Colors and Logos.