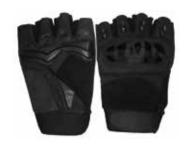

#### **Police Gloves**

DTC M 534

Made Of Fourway Spandex Back,
Synthetic Leather Palm With Grippy
reinforcement, Elasticated Cuff
With Velcro Closure.

DTC PG 011 CF

Made Of Fourway Spandex and Synthetic Leather
With Goat skin Leather and Kevlar reinforcement on
Front Palm, Plastic Knuckle On Backand On Fingers
for Extra Protection, Neoprene Cuff With Velcro Closure.

DTC PG 011 FF

Made Of Fourway Spandex and Synthetic Leather
With Goat skin Leather and Kevlar reinforcement on
Front Palm, Plastic Knuckle On Back and On Fingers for
Extra Protection, Neoprene Cuff With Velcro Closure.