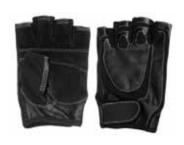

#### **Fitness Gloves**

FIT 001

Made of Split Leather Pal with foam
Padding,Spandex back,Velcro
closing with elasticated cuff.

FIT 002

Made of Synthetic Leather Palm with foam Padding, fourway spandex back with Neoprene strip, terry cloth thumb, elasticated band with velcro closing.