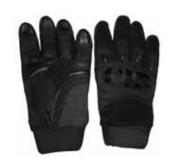

DTC PG 012

Made Of Annaline Goat Skin Leather With
Rubber Knuckle On Back, Split Leather
Reinforcement, Velcro
Closure on Cuff.

DTC PG 013

Made Of Annaline Goat Skin LeatherBack
With Rubber Knuckles, Back, Syenthetic
Leather Palm, Velcro Closure on Cuff.

DTC PG 014 02

Made Of Annaline Goat Skin Leather With
Rubber Knuckle On Back, Split Leather
Reinforcement, Velcro
Closure on Cuff.

DTC PG 014

Made Of Annaline Goat Skin Leather
With Rubber Knuckle On Back,
Split Leather Reinforcement,
Velcro Closure on Cuff.