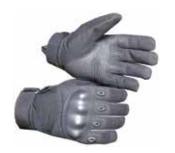

#### **Police Gloves**

DTC M 534

Made Of Fourway Spandex Back,
Synthetic Leather Palm With Grippy
reinforcement, Elasticated Cuff
With Velcro Closure.

DTC PG 011 CF

Made Of Fourway Spandex and Synthetic Leather
With Goat skin Leather and Kevlar reinforcement on
Front Palm, Plastic Knuckle On Backand On Fingers
for Extra Protection, Neoprene Cuff With Velcro Closure.

DTC PG 011 FF

Made Of Fourway Spandex and Synthetic Leather
With Goat skin Leather and Kevlar reinforcement on
Front Palm, Plastic Knuckle On Back and On Fingers for
Extra Protection, Neoprene Cuff With Velcro Closure.

DTC PG 012

Made Of Annaline Goat Skin Leather With
Rubber Knuckle On Back, Split Leather
Reinforcement, Velcro
Closure on Cuff.

DTC PG 013

Made Of Annaline Goat Skin LeatherBack
With Rubber Knuckles, Back, Syenthetic
Leather Palm, Velcro Closure on Cuff.