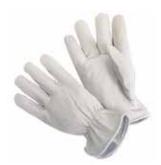

# **Driving Gloves**

DTC-DR 409 Made Of Cowhide Leather with Red Piping, Elastic tensioner.

DTC-DR 410 Made Of Cow Hide Leather With Fleece Linnig.

DTC-DR 411 Made Of Standard Quality Split Leather.

DTC-DR 412 Made Of Standard Quality Split Leather.