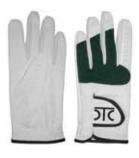

DTC G-602

Made Of Leather and Spendex Back With Hook
& Loop Closure For Extra Fit.
Also available in desired Colors and Logos

DTC G-603

Made Of Leather and Spendex Back With
Hook &Loop Closure For Extra Fit.
Also available in desiredColors and Logos

DTC G-604

Made Of Serino and Lycra Fabric On Back Fingers
Knuckle With Hook & Loop Closure For Extra Fit.
Also available in desired Colors and Logos

DTC G-605

Made Of Serino and Lycra Fabric On Back Fingers
Knuckle With Hook & Loop Closure For Extra Fit.