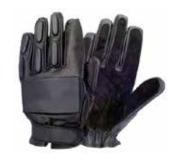

DTC PG 015

Made Of Fourway Fabric Back,
Goat Skin Leather On Palm,
Elasticated Cuff
With Velcro Closure.

DTC PG 016

Made Of Neoprene Back With
Serino On Fron Palm,
Elasticated Cuff.

DTC PG 017

Made Of Neoprene Back With Serino On Fron Palm,
Micro Playbouy With Foam Lamination
Used In Lining,Elasticated
Cuff with Velcro Closure.

DTC PG 018 CF
Cut Finger Gloves: Made Of Analine Goat Skin
Leather with Pvc knuckle, Synthetic Leather
reinforcment Palm, Velcro
closing with 1.25 "web.

DTC PG 019

Made Of Sheep Skin Leather

And Nomex Fabric for