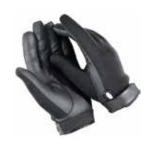

#### **Police Gloves**

DTC M 534

Made Of Fourway Spandex Back,
Synthetic Leather Palm With Grippy
reinforcement, Elasticated Cuff
With Velcro Closure.

DTC PG 011 CF

Made Of Fourway Spandex and Synthetic Leather
With Goat skin Leather and Kevlar reinforcement on
Front Palm, Plastic Knuckle On Backand On Fingers
for Extra Protection, Neoprene Cuff With Velcro Closure.

DTC PG 011 FF

Made Of Fourway Spandex and Synthetic Leather
With Goat skin Leather and Kevlar reinforcement on
Front Palm, Plastic Knuckle On Back and On Fingers for
Extra Protection, Neoprene Cuff With Velcro Closure.