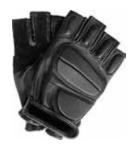

#### **Police Gloves**

DTC M 534

Made Of Fourway Spandex Back,
Synthetic Leather Palm With Grippy
reinforcement, Elasticated Cuff
With Velcro Closure.

DTC PG 011 CF

Made Of Fourway Spandex and Synthetic Leather
With Goat skin Leather and Kevlar reinforcement on
Front Palm, Plastic Knuckle On Backand On Fingers
for Extra Protection, Neoprene Cuff With Velcro Closure.

DTC PG 011 FF

Made Of Fourway Spandex and Synthetic Leather
With Goat skin Leather and Kevlar reinforcement on
Front Palm, Plastic Knuckle On Back and On Fingers for
Extra Protection, Neoprene Cuff With Velcro Closure.