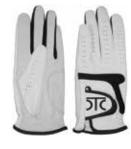

DTC G-604

Made Of Serino and Lycra Fabric On Back Fingers
Knuckle With Hook & Loop Closure For Extra Fit.
Also available in desired Colors and Logos

DTC G-605

Made Of Serino and Lycra Fabric On Back Fingers
Knuckle With Hook & Loop Closure For Extra Fit.

Also available in desired Colors and Logos

DTC G-606

Made Of Leather Back ant Silicon Amaara Palm
Front With Hook & Loop Closure For Extra Fit.
Also available in desired Colors and Logos

DTC G-607

Made Of Leather With Hook & Loop
Closure For Extra Fit. Also available
in desired Colors and Logos