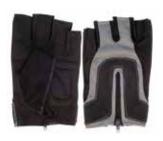

#### **Fitness Gloves**

FIT 001

Made of Split Leather Pal with foam
Padding,Spandex back,Velcro
closing with elasticated cuff.

FIT 002

Made of Synthetic Leather Palm with foam Padding, fourway spandex back with Neoprene strip, terry cloth thumb, elasticated band with velcro closing.