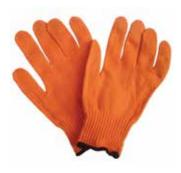

### **Cut & Resistant**

DTC-CR 120
Made Of Full Annaline Goat
Leathe , Kevlar Lining Used Inside
for Cut Resistance. Also available
in desired Colors and Logos.

DTC-CR 306

Made Of Full Leather ,Kevlar Lining
Used Inside for Cut Resistance.
Also available in desired
Colors and Logos.