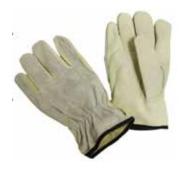

DTC-DR 413 Made Of Standard Quality Split Leather.

DTC-DR 414
Made Of Standard
Quality Cowhide
Leather.

DTC-DR 415
Made Of Standard Quality
Cowhide Leather With
Reinforcement Palm.

DTC-DR 416 Made Of Standard Quality Cowhide Leather .