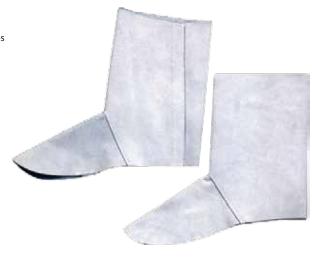

kin Palm Rust Color Split Leather Cuff.



**DTC-305 A**Tig Welding Gloves, Goat Skin
Palm Rust Color Split
Leather Cuff.



DTC-307 A 02 Tig Welding Gloves, Goat Skin Palm Split Leather Cuff.



**DTC-307 A**Tig Welding Gloves, Goat
Skin Palm Rust Color
Split Leather Cuff.



DTC-313

Goat Skin Leather Palm And
Full Split Leather
Super Quality Back



DTC-402 P
Super Quality Selected Cow
Hide Full Leather Palm
With Cowhide Cuff.



DTC-402 SP
Super Quality Selected Cow Hide Full
Leather Doubble Palm with
Cowhide Split Leather Cuff



DTC-402 Super Quality Selected Cow Hide Full Leather Palm With Cowhide Cuff.

# **Welding Wear**





#### DTC WA 01

Made Of Full Split Leather Size 24" X 36" With Fasteners. Avaiilabel In Other Sizes and Colors As Well. With Pockets On Sides, Full Sleeves



### DTC WL 03

Made Of Full Split Leather With Fasteners.



#### **DTC WS 04**

Made Of Full Split Leather With Fasteners.



DTC+Wrkj 08 Made Of Mesh And Hiviz 3M Reflective Tape.





### **Corporate Office**

110-A, Malik Colony, Saddar, Sialkot -2, Pakistan

CEO: ceo@danishco.com

M.Director: asad.malik@danishco.com

Gen.Inquires: info@danishco.com

Website: www.danishco.com

Phone No: +92-52-3242461/3242462