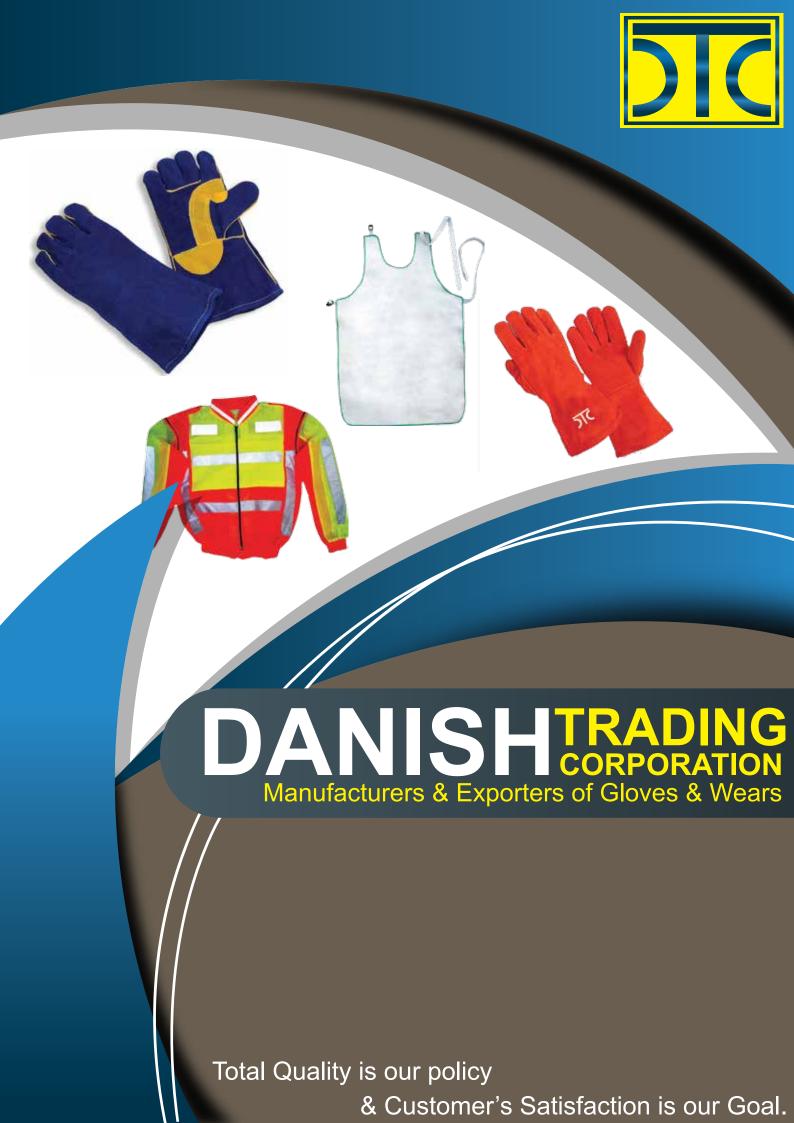

# **Welding Gloves**

DTC-304 A
Full Split Leather,
Grey Color With Lining Inside.
Size 16 Inches & 14 Inches.

DTC-304 S
Super Quality Full Split Leather,
Red Color With Lining Inside.
Size 16 Inches & 14 Inches

# **Welding Gloves**

**DTC-303**Cow Hide Split Welding Gloves
With Full Lining ,Full Welted Seam,
Reinforced Palm, Size 16 Inches

DTC-404 D
Standred Quality Full Split Leather,
Red Color With Lining Inside.
Size 16 Inches & 14 Inches