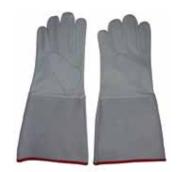

DTC-303 S

Selected Cow Hide Split Welding

\Gloves With Full Lining , Full Welted Seam,
Reinforced Palm, Size 16 Inches

**DTC-304**Full Split Leather Red Color With Full Lining Inside.
Size 16Inches & 14 Inches.