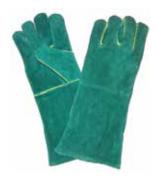

DTC-304 TG

Full Split Leather Green color

With lining Inside .

Full Welted Seam.Size 16 Inches & 14 Inches

DTC-TW 305 Tig Welding Gloves, Goat Skin Palm, Split Leather Cuff.

**DTC-303 A**Sapphire Blue Cowhide Split Welding Gloves
With Full Lining and Full Welted Seam, Reinforced
Thumb and Palm Wing Thumb, Size 16 Inches.

DTC-304 G
Full Split Leather Green color
With lining Inside .
Size 16 Inches & 14 Inches

DTC-404 TSW
Super Quality Full suede Leather
Red color With lining Inside.
Full Welted Seam.Size 16 Inches & 14 Inches