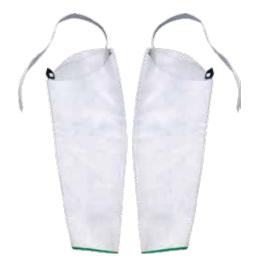

#### **DTC WS 04**

Made Of Full Split Leather With Fasteners.

DTC+Wrkj 08 Made Of Mesh And Hiviz 3M Reflective Tape.