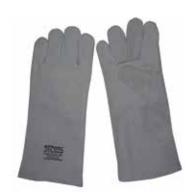

DTC-404 TSW
Super Quality Full suede Leather
Red color With lining Inside .
Full Welted Seam.Size 16 Inches & 14 Inches

DTC-404 TS
Super Quality Full Split Leather
Red color With lining Inside .
Full Welted Seam.Size 16 Inches & 14 Inches

DTC-304 G
Full Split Leather Green color
With lining Inside .
Size 16 Inches & 14 Inches

DTC-404 TSW
Super Quality Full suede Leather
Red color With lining Inside.
Full Welted Seam.Size 16 Inches & 14 Inches