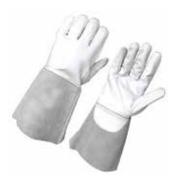

DTC-TW 305 KS
Tig Welding Gloves, Goat Skin Palm,
Split Leather Cuff,
Kevlar Thread Seam

DTC-TW 306
Tig Welding Gloves, Goat
Skin Palm, Split
Leather Cuff.

DTC-TW305C
Goat Skin Leather Palm With
Cototon Cloth
Back And Cuff.

DTC-307 A 02 Tig Welding Gloves, Goat Skin Palm Split Leather Cuff.

**DTC-307 A**Tig Welding Gloves, Goat
Skin Palm Rust Color
Split Leather Cuff.

DTC-313

Goat Skin Leather Palm And
Full Split Leather
Super Quality Back