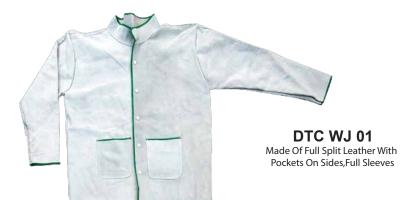

#### DTC WA 01

Made Of Full Split Leather Size 24" X 36" With Fasteners. Avaiilabel In Other Sizes and Colors As Well. With Pockets On Sides, Full Sleeves