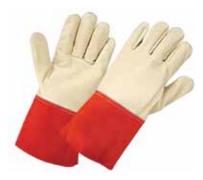

DTC-402 P
Super Quality Selected Cow
Hide Full Leather Palm
With Cowhide Cuff.

DTC-402 SP
Super Quality Selected Cow Hide Full
Leather Doubble Palm with
Cowhide Split Leather Cuff

DTC-402 Super Quality Selected Cow Hide Full Leather Palm With Cowhide Cuff.