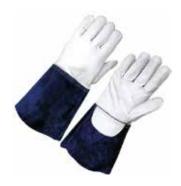

DTC-404 TSW
Super Quality Full suede Leather
Red color With lining Inside .
Full Welted Seam.Size 16 Inches & 14 Inches

DTC-404 TS
Super Quality Full Split Leather
Red color With lining Inside .
Full Welted Seam.Size 16 Inches & 14 Inches

DTC-304 G
Full Split Leather Green color
With lining Inside .
Size 16 Inches & 14 Inches

DTC-404 TSW
Super Quality Full suede Leather
Red color With lining Inside.
Full Welted Seam.Size 16 Inches & 14 Inches