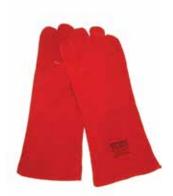

DTC-303 S

Selected Cow Hide Split Welding

\Gloves With Full Lining , Full Welted Seam,
Reinforced Palm, Size 16 Inches

**DTC-304**Full Split Leather Red Color With Full Lining Inside.
Size 16Inches & 14 Inches.

# **Welding Gloves**

**DTC-303**Cow Hide Split Welding Gloves
With Full Lining ,Full Welted Seam,
Reinforced Palm, Size 16 Inches

DTC-404 D
Standred Quality Full Split Leather,
Red Color With Lining Inside.
Size 16 Inches & 14 Inches