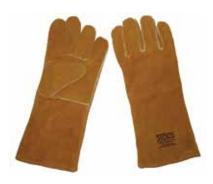

# **Welding Gloves**

DTC-304 A
Full Split Leather,
Grey Color With Lining Inside.
Size 16 Inches & 14 Inches.

DTC-304 S
Super Quality Full Split Leather,
Red Color With Lining Inside.
Size 16 Inches & 14 Inches

DTC-404 TSW
Super Quality Full suede Leather
Red color With lining Inside .
Full Welted Seam.Size 16 Inches & 14 Inches

DTC-404 TS
Super Quality Full Split Leather
Red color With lining Inside .
Full Welted Seam.Size 16 Inches & 14 Inches

DTC-303 S

Selected Cow Hide Split Welding

\Gloves With Full Lining , Full Welted Seam,
Reinforced Palm, Size 16 Inches

**DTC-304**Full Split Leather Red Color With Full Lining Inside.
Size 16Inches & 14 Inches.

# **Welding Gloves**

**DTC-303**Cow Hide Split Welding Gloves
With Full Lining ,Full Welted Seam,
Reinforced Palm, Size 16 Inches

DTC-404 D
Standred Quality Full Split Leather,
Red Color With Lining Inside.
Size 16 Inches & 14 Inches