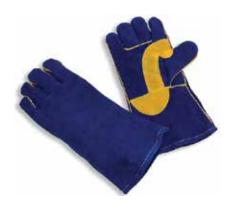

DTC-304 TG

Full Split Leather Green color

With lining Inside .

Full Welted Seam.Size 16 Inches & 14 Inches

DTC-TW 305 Tig Welding Gloves, Goat Skin Palm, Split Leather Cuff.

**DTC-303 A**Sapphire Blue Cowhide Split Welding Gloves
With Full Lining and Full Welted Seam, Reinforced
Thumb and Palm Wing Thumb, Size 16 Inches.