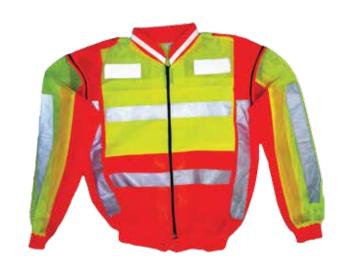

#### **DTC WS 04**

Made Of Full Split Leather With Fasteners.

DTC+Wrkj 08 Made Of Mesh And Hiviz 3M Reflective Tape.