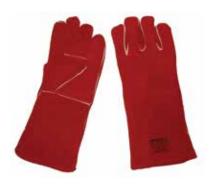

# **Welding Gloves**

DTC-304 A
Full Split Leather,
Grey Color With Lining Inside.
Size 16 Inches & 14 Inches.

DTC-304 S
Super Quality Full Split Leather,
Red Color With Lining Inside.
Size 16 Inches & 14 Inches