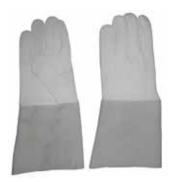

# **Welding Gloves**

**DTC-308 A**Full Cow Hide Split Leather Selected
Grain Cotton
Cloth Lining Inside

DTC TW 305 A 02 Tig Welding Gloves, Goat Skin Palm Rust Color Split Leather Cuff.

**DTC-305 A**Tig Welding Gloves, Goat Skin
Palm Rust Color Split
Leather Cuff.

DTC-307 A 02 Tig Welding Gloves, Goat Skin Palm Split Leather Cuff.

**DTC-307 A**Tig Welding Gloves, Goat
Skin Palm Rust Color
Split Leather Cuff.

DTC-313

Goat Skin Leather Palm And
Full Split Leather
Super Quality Back