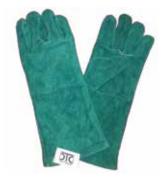

DTC-304 TG

Full Split Leather Green color

With lining Inside .

Full Welted Seam.Size 16 Inches & 14 Inches

DTC-TW 305 Tig Welding Gloves, Goat Skin Palm, Split Leather Cuff.

**DTC-303 A**Sapphire Blue Cowhide Split Welding Gloves
With Full Lining and Full Welted Seam, Reinforced
Thumb and Palm Wing Thumb, Size 16 Inches.

DTC-304 G
Full Split Leather Green color
With lining Inside .
Size 16 Inches & 14 Inches

DTC-404 TSW
Super Quality Full suede Leather
Red color With lining Inside.
Full Welted Seam.Size 16 Inches & 14 Inches