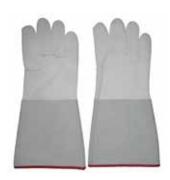

DTC-307 A 02 Tig Welding Gloves, Goat Skin Palm Split Leather Cuff.

**DTC-307 A**Tig Welding Gloves, Goat
Skin Palm Rust Color
Split Leather Cuff.

DTC-313

Goat Skin Leather Palm And
Full Split Leather
Super Quality Back

DTC-402 P
Super Quality Selected Cow
Hide Full Leather Palm
With Cowhide Cuff.

DTC-402 SP
Super Quality Selected Cow Hide Full
Leather Doubble Palm with
Cowhide Split Leather Cuff

DTC-402 Super Quality Selected Cow Hide Full Leather Palm With Cowhide Cuff.