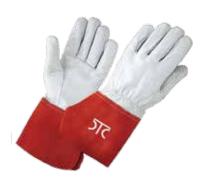

DTC-304 TG

Full Split Leather Green color

With lining Inside .

Full Welted Seam.Size 16 Inches & 14 Inches

DTC-TW 305 Tig Welding Gloves, Goat Skin Palm, Split Leather Cuff.

**DTC-303 A**Sapphire Blue Cowhide Split Welding Gloves
With Full Lining and Full Welted Seam, Reinforced
Thumb and Palm Wing Thumb, Size 16 Inches.