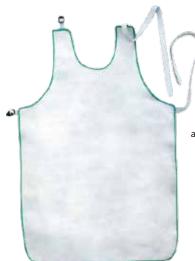

#### DTC WA 01

Made Of Full Split Leather Size 24" X 36" With Fasteners. Avaiilabel In Other Sizes and Colors As Well. With Pockets On Sides, Full Sleeves