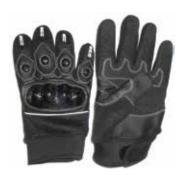

### **DTC MB-31**

Made Of Crust Leather and Cardura Fabricr, Plastic Knuckle On Back Knuckle & Finger Tips ,Rubber Padding with Syenthetic Leather Palm, Velcro Closure, Hipura with Foam Lining Inner For Waterproof And Cold.Touch Material For Iphone On first Finger.

#### DTC-BKWT 01

Made Of Annaline Goat Skin Leather, Pvc Knuckle On Back Knuckle and Finger Tips ,Rubber Padding with Syenthetic Leather Palm, Velcro Closure, Hipura with Foam Lining Inner For Waterproof And Cold. Touch Material For Iphone On first Finger

#### **DTC-MB 10 03**

Made Of Annaline Goat Skin Leather, Pvc Knuckle On Back Knuckle and Finger Tips ,Rubber Padding with Syenthetic Leather Palm, Velcro Closure, Hipura with Foam Lining Inner For Waterproof And Cold. Touch Material For Iphone On first Finger