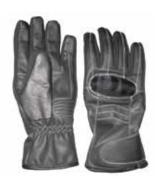

#### **DTC-MB 53**

Made Of Cowhide Leather With Plastic Knuckle On Back For Protection, Velcro Closing.

#### **DTC-MB 56**

Made Of Synthetic Leather and Mesh On Back With Hard Knuckle, Velcro Closing.