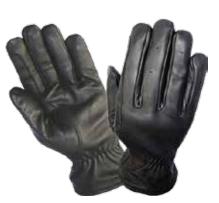

#### **DTC-MB 53**

Made Of Cowhide Leather With Plastic Knuckle On Back For Protection, Velcro Closing.

#### **DTC-MB 56**

Made Of Synthetic Leather and Mesh On Back With Hard Knuckle, Velcro Closing.