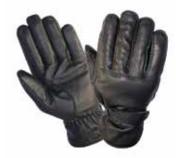

### **DTC RG-05**

(Goat Skin Riding Gloves)

Made Of Goat Leather , Touch Material Used on Finger For Iphone Touch, Fleece Lining Used As Inner, Knuckles On fingers for Vantilation. Also available in desired Colors and Logos.

#### **DTC RG-05**

Made Of Cow Hide Leather ,Fleece Lining Used As Inner, Touch Material Used on Finger For Iphone Touch, Knuckles On fingers for Vantilation. Also available in desired Colors and Logos.