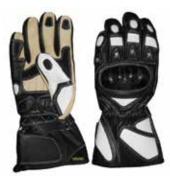

DTC RG-013

Made Of Mesh Fabric And Brown
Goat Leather,
Tensioner Elastic for grip on Wrist.
Also available in
desired Colors and Logos.

DTC RG-014

Made Of Fourway Spandex Back Brown
Leather On Front Palm, Hook and Loop
Closure For Extra Grip. Also available
in desired Colors and Logos.

DTC RG-015

Made Of Brown Goat Leather, with foam Lining used inside the Gloves, Hook & Loop Closure for Extra grip. Also available in desired Colors and Logos.

DTC RG-016

Made Of Goat Leather, Knuckles On fingers for Vantilation, Fleece Lining Used As Inner. Also available in desired Colors and Logos.

DTC RG-017

Made Of Fourway Spandex

And Bubble Mesh, Hook and

Loop Closure For Extra Grip,

Also available in desired

Colors and Logos.

DTC RG-018

Made Of Cow Hide Leather ,Fleece Lining
 Used As Inner, Hook and
 Loop Closure .Also available
 in desired Colors and Logos.