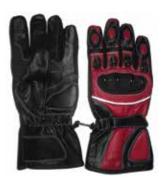

**DTC-MB 51** 

Made Of Cardura Fabric With Goat Leather Front Palm, Heavy Pvc Knuckle Used On Front And Back for Extra Protection, Velcro Cllosing.

**DTC-MB 52** 

Made Of Cardura Fabric With Goat Leather Front Palm, White Goat Crus Leather Used On Back .Heavy Plastic Knuckle Used On Back and Finger Tips for Extra Protection,Velcro Cllosing.