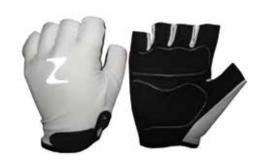

# **Cycling Gloves**

DTC CG 002 Made Of Lycra Spandex Back And Synthetic Leather Front Palm With Foam Padding, Velcro Closing

DTC CG 13

Made Of Fourway Fabric and Synthetic
Leather with Foam Padding,
Neoprene Cuff with Velcro Closing.