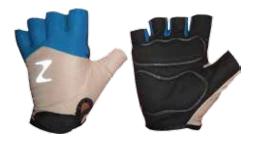

# **Cycling Gloves**

DTC CG 002 Made Of Lycra Spandex Back And Synthetic Leather Front Palm With Foam Padding, Velcro Closing

DTC CG 13

Made Of Fourway Fabric and Synthetic
Leather with Foam Padding,
Neoprene Cuff with Velcro Closing.