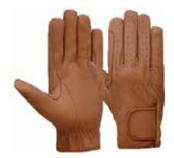

### **DTC RG-039**

Made Of Goat Leather , Knuckle For Vantilation. Velcro Hook & Loop Closure . Also available in desired Colors and Logos.

DTC RG-02

Made Of Annaline Goat Leather ,

Vent holes on Knuckles, Velcro Closure.

Also available in

desired Colors and Logos.

DTC RG-03

Made Of Annaline Goat Leather,
Velcro Closure. Fleece Lining
Used As Inner. Also availablein
desired Colors and Logos.

DTC RG-05
Cow Skin Riding Gloves
Made Of Cow Hide Leather,
Touch Material Used on Finger For Iphone Touch,
Fleece Lining Used As Inner.Also available
in desired Colors and Logos.