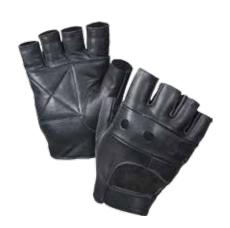

#### **DTC-MB 53**

Made Of Cowhide Leather With Plastic Knuckle On Back For Protection, Velcro Closing.

#### **DTC-MB 56**

Made Of Synthetic Leather and Mesh On Back With Hard Knuckle, Velcro Closing.

### **DTC-MB 57**

Made Of Full Goat skin Leather inTwo Colors, Heavy Knuckle used On Back Palm, Velcro Closing.

**DTC-MB-11** 

Made Of Annaline Goat Skin Leather, Pvc Knuckle On Back Knuckle and Finger Tips ,Rubber Padding with Syenthetic Leather Palm, Velcro Closure, Hipura with Foam Lining Inner For Waterproof And Cold. Touch Material For Iphone On first Finger