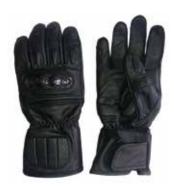

**DTC MB-32** 

Made Of Cow Hide And Crust Leather Heavy Knuckle
Used On Back And Fingers For Extra Protection.
Velcro Closure, Hipura with Fleeece
Lining Inner For Waterproof and Cold.

DTC-MB-12 GR

Made Of Annaline Goat Skin Leather and Cardura Fabricr,Plastic Knuckle On Back ,Suede Leather Palm, Velcro Closure, Hipura with Foam Lining Inner For Waterproof And Cold.Touch Material For Iphone On first Finger.

**DTC MB-30** 

Made Of Cow Hide And Crust Leather Heavy Knuckle Used On Back And Fingers For Extra Protection.Velcro Closure, Hipura with Fleeece Lining Inner For Waterproof and Cold.

**DTC MB-33 02** 

Made Of Cow Hide And Crust Leather Heavy Knuckle
Used On Back And Fingers For Extra Protection.
Velcro Closure, Hipura with Fleeece
Lining Inner For Waterproof and Cold.