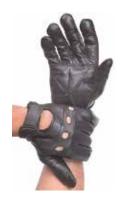

DTC-MB 10

Made Of Annaline Goat Skin Leather, Pvc Knuckle
On Back Knuckle and Finger Tips ,Rubber Padding with
Syenthetic Leather Palm, Velcro Closure, Hipura
with Foam Lining Inner For Waterproof And Cold. Touch
Material For Iphone On first Finger

#### **DTC-MB 10 03**

Made Of Annaline Goat Skin Leather, Pvc Knuckle On Back Knuckle and Finger Tips ,Rubber Padding with Syenthetic Leather Palm, Velcro Closure, Hipura with Foam Lining Inner For Waterproof And Cold. Touch Material For Iphone On first Finger