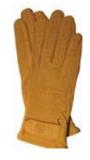

DTC RG-015

Made Of Brown Goat Leather, with foam Lining used inside the Gloves, Hook & Loop Closure for Extra grip. Also available in desired Colors and Logos.

DTC RG-016

Made Of Goat Leather, Knuckles On fingers for Vantilation, Fleece Lining Used As Inner. Also available in desired Colors and Logos.