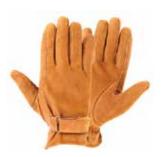

#### **DTC-MB 53**

Made Of Cowhide Leather With Plastic Knuckle On Back For Protection, Velcro Closing.

#### **DTC-MB 38**

Made Of Annaline Goat Skin Leather and Cardura Fabricr,
Plastic Knuckle On Back ,Syenthic Leather
Palm with Rubber Padding, Velcro Closure,
Hipura with Foam Lining Inner For Waterproof And Cold.

#### **DTC-MB 56**

Made Of Synthetic Leather and Mesh On Back With Hard Knuckle, Velcro Closing.