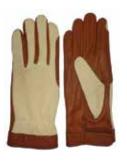

### **DTC RG-039**

Made Of Goat Leather , Knuckle For Vantilation. Velcro Hook & Loop Closure . Also available in desired Colors and Logos.

DTC RG-02

Made Of Annaline Goat Leather ,

Vent holes on Knuckles, Velcro Closure.

Also available in

desired Colors and Logos.

DTC RG-03

Made Of Annaline Goat Leather,
Velcro Closure. Fleece Lining
Used As Inner. Also availablein
desired Colors and Logos.

DTC RG-05
Cow Skin Riding Gloves
Made Of Cow Hide Leather,
Touch Material Used on Finger For Iphone Touch,
Fleece Lining Used As Inner.Also available
in desired Colors and Logos.