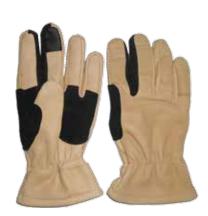

**DTC MB-32** 

Made Of Cow Hide And Crust Leather Heavy Knuckle
Used On Back And Fingers For Extra Protection.
Velcro Closure, Hipura with Fleeece
Lining Inner For Waterproof and Cold.

DTC-MB-12 GR

Made Of Annaline Goat Skin Leather and Cardura Fabricr,Plastic Knuckle On Back ,Suede Leather Palm, Velcro Closure, Hipura with Foam Lining Inner For Waterproof And Cold.Touch Material For Iphone On first Finger.