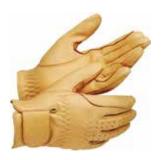

### DTC RG-04

Made Of Fourway Spandex Knuckles On fingers for Vantilation, Touch Material Used on Finger For Iphone Touch, Also Sweade Leather Used On Front Palm For Grip. Also available in desired Colors and Logos.

### **DTC RG-05**

(Goat Skin Riding Gloves)

Made Of Goat Leather , Touch Material Used on Finger For Iphone Touch, Fleece Lining Used As Inner, Knuckles On fingers for Vantilation. Also available in desired Colors and Logos.

#### **DTC RG-05**

Made Of Cow Hide Leather ,Fleece Lining Used As Inner, Touch Material Used on Finger For Iphone Touch, Knuckles On fingers for Vantilation. Also available in desired Colors and Logos.