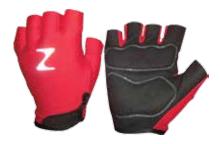

# **Cycling Gloves**

DTC CG 002 Made Of Lycra Spandex Back And Synthetic Leather Front Palm With Foam Padding, Velcro Closing

DTC CG 13

Made Of Fourway Fabric and Synthetic
Leather with Foam Padding,
Neoprene Cuff with Velcro Closing.