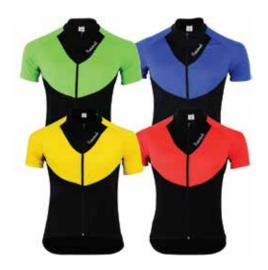

# **Cycling Gloves**

**DTC-CGW 010**Made Of Wind Stopper And Synthetic Leather Palm, Fleece Lining used Inside.

DTC-CGW 09

Made Of Wind Stopper And Silicon Printed
Synthetic Leather Palm,
Fleece Lining used Inside.

DTC-CGW 07

Made Of Wind Stopper And Silicon Printed
Synthetic Leather Palm,
Fleece Lining used Inside.

DTC CG 12

Made of Mesh Fabric with Goat Crust
Leather With Foam Padding,
Velcro Closing.

DTC CG 17

Made Of Fourway Spandex and Syenthic leather
Padded Palm Withneoprene
Thumb and Cuff, Velcro Closing.

DTC-CG - 004

Made Of Lycra Spandex Back And Synthetic Leather
Front Palm With Foam
Padding, Velcro Closing

DTC-CG - 011

Made Of Fourway Back And
Synthetic Leather Front Palm With
Foam Padding, Velcro Closing

DTC CG 013

Made Of Lycra Spandex Back And Synthetic
Leather Front Palm With Foam
Padding, Velcro Closing

DTC CG 001

Made Of Lycra Spandex Back And Synthetic
Leather Front Palm With Foam
Padding, Velcro Closing

# **Cycling Gloves**

DTC CG 002 Made Of Lycra Spandex Back And Synthetic Leather Front Palm With Foam Padding, Velcro Closing

DTC CG 13

Made Of Fourway Fabric and Synthetic
Leather with Foam Padding,
Neoprene Cuff with Velcro Closing.

DTC CG 14

Made Of Fourway Fabric and Synthetic
Leather with Foam Padding,
Elastic Cuff with Velcro Closing.

DTC CG 15

Made Of Lycra spandex With

Mesh Fabric, Neoprene
Cuff with Velcro Closing.

DTC CG 16

Made Of Fourway Fabric and
Synthetic Leather with Foam
Padding, Velcro Closing.

DTC CG 18

Made Of Fourway Spandex and Syenthic
Leather Padded Palm Withneoprene
Thumb and Cuff, Velcro Closing.

DTC CG 20

Made Of Fourway Spandex and Syenthic
Leather Padded Palm Withneoprene
Thumb and Cuff, Velcro Closing.

DTC-CG - 003

Made Of Lycra Spandex Back And Synthetic
 Leather Front Palm With
 Foam Padding, Velcro Closing

DTC-CG - 005

Made Of Lycra Spandex Back And
Synthetic Leather Front Palm
With Foam Padding, Velcro Closing

# **Cycling Gloves**

DTC-CG - 006

Made Of Lycra Spandex Back And
Synthetic Leather Front Palm With
Foam Padding, Velcro Closing

DTC-CG - 007

Made Of Lycra Spandex Back And
Synthetic Leather Front Palm
With Foam Padding, Velcro Closing

**DTC-CG - 008**Made Of Lycra Spandex Back And Synthetic Leather Front Palm With Foam Padding, Velcro Closing

DTC-CG - 009

Made Of Lycra Spandex Back And
Synthetic Leather Front Palm
With Foam Padding, Velcro Closing

DTC-CG - 010

Made Of Fourway Back And Synthetic
Leather Front Palm With
Foam Padding, Velcro Closing

DTC-CG - 012

Made Of Lycra Spandex Back And
Synthetic Leather Front Palm
With Foam Padding, Velcro Closing

DTC-CGW 06

Made Of Wind Stopper And Silicon
Printed Synthetic Leather
Palm, Fleece Lining used Inside.

DTC-CGW 08

Made Of Wind Stopper And
Synthetic Leather Palm,
Fleece Lining used Inside.