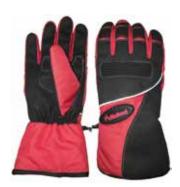

**DTC-MB 51** 

Made Of Cardura Fabric With Goat Leather Front Palm, Heavy Pvc Knuckle Used On Front And Back for Extra Protection, Velcro Cllosing.

**DTC-MB 52** 

Made Of Cardura Fabric With Goat Leather Front Palm, White Goat Crus Leather Used On Back .Heavy Plastic Knuckle Used On Back and Finger Tips for Extra Protection,Velcro Cllosing.

**DTC-MB 54** 

Made Of Annnaline Goat Leather, Heavy Knuckle Used On Back And Fingers For Extra Protection. Velcro Closure.

DTC-MB 55

Made Of Annnaline Goat Leather, Heavy Knuckle Used On Back And Fingers ForExtra Protection. Velcro Closure.