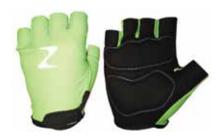

# **Cycling Gloves**

DTC CG 002 Made Of Lycra Spandex Back And Synthetic Leather Front Palm With Foam Padding, Velcro Closing

DTC CG 13

Made Of Fourway Fabric and Synthetic
Leather with Foam Padding,
Neoprene Cuff with Velcro Closing.