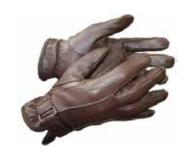

### **DTC RG-05**

(Goat Skin Riding Gloves)

Made Of Goat Leather , Touch Material Used on Finger For Iphone Touch, Fleece Lining Used As Inner, Knuckles On fingers for Vantilation. Also available in desired Colors and Logos.

#### **DTC RG-05**

Made Of Cow Hide Leather ,Fleece Lining Used As Inner, Touch Material Used on Finger For Iphone Touch, Knuckles On fingers for Vantilation. Also available in desired Colors and Logos.