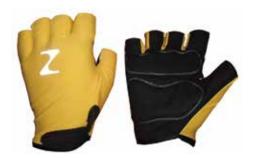

# **Cycling Gloves**

**DTC-CGW 010**Made Of Wind Stopper And Synthetic Leather Palm, Fleece Lining used Inside.

DTC-CGW 09

Made Of Wind Stopper And Silicon Printed
Synthetic Leather Palm,
Fleece Lining used Inside.

DTC-CGW 07

Made Of Wind Stopper And Silicon Printed
Synthetic Leather Palm,
Fleece Lining used Inside.

DTC CG 12

Made of Mesh Fabric with Goat Crust
Leather With Foam Padding,
Velcro Closing.

DTC CG 17

Made Of Fourway Spandex and Syenthic leather
Padded Palm Withneoprene
Thumb and Cuff, Velcro Closing.