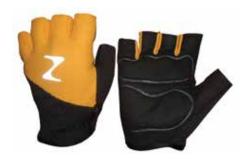

DTC-CG - 004

Made Of Lycra Spandex Back And Synthetic Leather
Front Palm With Foam
Padding, Velcro Closing

DTC-CG - 011

Made Of Fourway Back And
Synthetic Leather Front Palm With
Foam Padding, Velcro Closing

DTC CG 013

Made Of Lycra Spandex Back And Synthetic
Leather Front Palm With Foam
Padding, Velcro Closing

DTC CG 001

Made Of Lycra Spandex Back And Synthetic
Leather Front Palm With Foam
Padding, Velcro Closing

# **Cycling Gloves**

DTC CG 002 Made Of Lycra Spandex Back And Synthetic Leather Front Palm With Foam Padding, Velcro Closing

DTC CG 13

Made Of Fourway Fabric and Synthetic
Leather with Foam Padding,
Neoprene Cuff with Velcro Closing.

DTC-CG - 003

Made Of Lycra Spandex Back And Synthetic
 Leather Front Palm With
 Foam Padding, Velcro Closing

DTC-CG - 005

Made Of Lycra Spandex Back And
Synthetic Leather Front Palm
With Foam Padding, Velcro Closing

# **Cycling Gloves**

DTC-CG - 006

Made Of Lycra Spandex Back And
Synthetic Leather Front Palm With
Foam Padding, Velcro Closing

DTC-CG - 007

Made Of Lycra Spandex Back And
Synthetic Leather Front Palm
With Foam Padding, Velcro Closing

**DTC-CG - 008**Made Of Lycra Spandex Back And Synthetic Leather Front Palm With Foam Padding, Velcro Closing

DTC-CG - 009

Made Of Lycra Spandex Back And
Synthetic Leather Front Palm
With Foam Padding, Velcro Closing

DTC-CG - 010

Made Of Fourway Back And Synthetic
Leather Front Palm With
Foam Padding, Velcro Closing

DTC-CG - 012

Made Of Lycra Spandex Back And
Synthetic Leather Front Palm
With Foam Padding, Velcro Closing