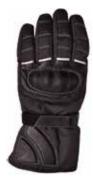

#### **DTC-MB 56**

Made Of Synthetic Leather and Mesh On Back With Hard Knuckle, Velcro Closing.