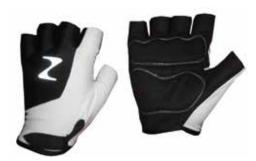

# **Cycling Gloves**

DTC CG 002 Made Of Lycra Spandex Back And Synthetic Leather Front Palm With Foam Padding, Velcro Closing

DTC CG 13

Made Of Fourway Fabric and Synthetic
Leather with Foam Padding,
Neoprene Cuff with Velcro Closing.