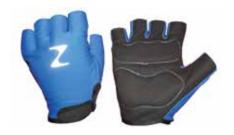

# **Cycling Gloves**

DTC CG 002 Made Of Lycra Spandex Back And Synthetic Leather Front Palm With Foam Padding, Velcro Closing

DTC CG 13

Made Of Fourway Fabric and Synthetic
Leather with Foam Padding,
Neoprene Cuff with Velcro Closing.