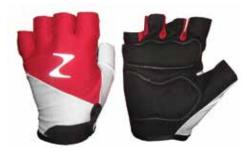

# **Cycling Gloves**

DTC CG 002 Made Of Lycra Spandex Back And Synthetic Leather Front Palm With Foam Padding, Velcro Closing

DTC CG 13

Made Of Fourway Fabric and Synthetic
Leather with Foam Padding,
Neoprene Cuff with Velcro Closing.