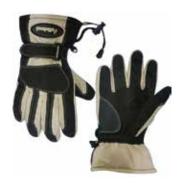

### **DTC MB-31**

Made Of Crust Leather and Cardura Fabricr, Plastic Knuckle On Back Knuckle & Finger Tips ,Rubber Padding with Syenthetic Leather Palm, Velcro Closure, Hipura with Foam Lining Inner For Waterproof And Cold.Touch Material For Iphone On first Finger.

#### DTC MG-BKYL 01

Made Of Micro Taslan Fabric With Synthetic Leather Palm With Grippy Patch For Grip. Hipura And Fleece Lining Used As Inner. Velcro Closing in Middle Of Cuff.

#### DTC-BKWT 01

Made Of Annaline Goat Skin Leather, Pvc Knuckle On Back Knuckle and Finger Tips ,Rubber Padding with Syenthetic Leather Palm, Velcro Closure, Hipura with Foam Lining Inner For Waterproof And Cold. Touch Material For Iphone On first Finger

#### **DTC-MB 10 03**

Made Of Annaline Goat Skin Leather, Pvc Knuckle On Back Knuckle and Finger Tips ,Rubber Padding with Syenthetic Leather Palm, Velcro Closure, Hipura with Foam Lining Inner For Waterproof And Cold. Touch Material For Iphone On first Finger