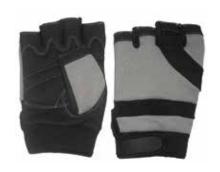

**DTC-SM 151** 

Made Of Polyeser Fabric Lycra , Silicone Elastic Used In Heming For Body Grip. Sublimation. Pad Used For Shock Absorbing Cushion, Multilevel Stucture, Multifunction Air & Anatomic Channels. Also available in desired Colors and Logos.

**DTC-SM 152** 

Made Of Polyeser Falpric Lycra , Silicone Elastic Used In Heming For Body Grip. Sublimation .Pad Used For Shock Absorbing Cushion, Multilevel Stucture, Multifunction Air & Anatomic Channels. Also available in desired Colors and Logos.

**DTC-SM 153** 

Made Of Polyeser Fabric Lycra , Silicone Elastic Used In Heming For Body Grip. Sublimation. Pad Used For Shock Absorbing Cushion, Multilevel Stucture, Multifunction Air & Anatomic Channels. Also available in desired Colors and Logos.