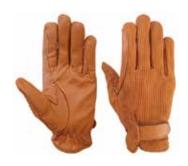

### **DTC RG-039**

Made Of Goat Leather , Knuckle For Vantilation. Velcro Hook & Loop Closure . Also available in desired Colors and Logos.

DTC RG-02

Made Of Annaline Goat Leather ,

Vent holes on Knuckles, Velcro Closure.

Also available in

desired Colors and Logos.

DTC RG-03

Made Of Annaline Goat Leather,
Velcro Closure. Fleece Lining
Used As Inner. Also availablein
desired Colors and Logos.

DTC RG-05
Cow Skin Riding Gloves
Made Of Cow Hide Leather,
Touch Material Used on Finger For Iphone Touch,
Fleece Lining Used As Inner.Also available
in desired Colors and Logos.