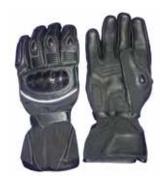

**DTC MB-32** 

Made Of Cow Hide And Crust Leather Heavy Knuckle
Used On Back And Fingers For Extra Protection.
Velcro Closure, Hipura with Fleeece
Lining Inner For Waterproof and Cold.

DTC-MB-12 GR

Made Of Annaline Goat Skin Leather and Cardura Fabricr,Plastic Knuckle On Back ,Suede Leather Palm, Velcro Closure, Hipura with Foam Lining Inner For Waterproof And Cold.Touch Material For Iphone On first Finger.

**DTC MB-30** 

Made Of Cow Hide And Crust Leather Heavy Knuckle Used On Back And Fingers For Extra Protection.Velcro Closure, Hipura with Fleeece Lining Inner For Waterproof and Cold.

**DTC MB-33 02** 

Made Of Cow Hide And Crust Leather Heavy Knuckle
Used On Back And Fingers For Extra Protection.
Velcro Closure, Hipura with Fleeece
Lining Inner For Waterproof and Cold.