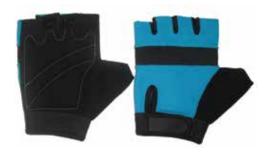

DTC-CG - 004

Made Of Lycra Spandex Back And Synthetic Leather
Front Palm With Foam
Padding, Velcro Closing

DTC-CG - 011

Made Of Fourway Back And
Synthetic Leather Front Palm With
Foam Padding, Velcro Closing

DTC CG 013

Made Of Lycra Spandex Back And Synthetic
Leather Front Palm With Foam
Padding, Velcro Closing

DTC CG 001

Made Of Lycra Spandex Back And Synthetic
Leather Front Palm With Foam
Padding, Velcro Closing