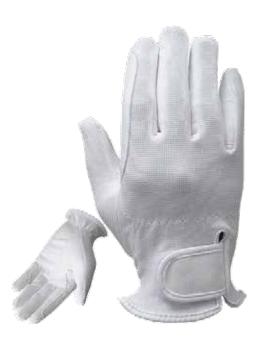

### **DTC RG-05**

(Goat Skin Riding Gloves)

Made Of Goat Leather , Touch Material Used on Finger For Iphone Touch, Fleece Lining Used As Inner, Knuckles On fingers for Vantilation. Also available in desired Colors and Logos.

#### **DTC RG-05**

Made Of Cow Hide Leather ,Fleece Lining Used As Inner, Touch Material Used on Finger For Iphone Touch, Knuckles On fingers for Vantilation. Also available in desired Colors and Logos.