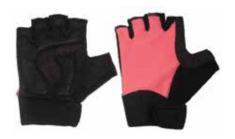

DTC-CG - 003

Made Of Lycra Spandex Back And Synthetic
 Leather Front Palm With
 Foam Padding, Velcro Closing

DTC-CG - 005

Made Of Lycra Spandex Back And
Synthetic Leather Front Palm
With Foam Padding, Velcro Closing

# **Cycling Gloves**

DTC-CG - 006

Made Of Lycra Spandex Back And
Synthetic Leather Front Palm With
Foam Padding, Velcro Closing

DTC-CG - 007

Made Of Lycra Spandex Back And
Synthetic Leather Front Palm
With Foam Padding, Velcro Closing