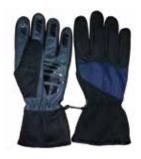

### **DTC MB-31**

Made Of Crust Leather and Cardura Fabricr, Plastic Knuckle On Back Knuckle & Finger Tips ,Rubber Padding with Syenthetic Leather Palm, Velcro Closure, Hipura with Foam Lining Inner For Waterproof And Cold.Touch Material For Iphone On first Finger.

#### DTC-BKWT 01

Made Of Annaline Goat Skin Leather, Pvc Knuckle On Back Knuckle and Finger Tips ,Rubber Padding with Syenthetic Leather Palm, Velcro Closure, Hipura with Foam Lining Inner For Waterproof And Cold. Touch Material For Iphone On first Finger

#### **DTC-MB 10 03**

Made Of Annaline Goat Skin Leather, Pvc Knuckle On Back Knuckle and Finger Tips ,Rubber Padding with Syenthetic Leather Palm, Velcro Closure, Hipura with Foam Lining Inner For Waterproof And Cold. Touch Material For Iphone On first Finger

DTC-MB 10

Made Of Annaline Goat Skin Leather, Pvc Knuckle
On Back Knuckle and Finger Tips ,Rubber Padding with
Syenthetic Leather Palm, Velcro Closure, Hipura
with Foam Lining Inner For Waterproof And Cold. Touch
Material For Iphone On first Finger