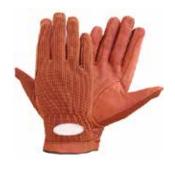

### **DTC RG-039**

Made Of Goat Leather , Knuckle For Vantilation. Velcro Hook & Loop Closure . Also available in desired Colors and Logos.

DTC RG-02

Made Of Annaline Goat Leather ,

Vent holes on Knuckles, Velcro Closure.

Also available in

desired Colors and Logos.

DTC RG-03

Made Of Annaline Goat Leather,
Velcro Closure. Fleece Lining
Used As Inner. Also availablein
desired Colors and Logos.

DTC RG-05
Cow Skin Riding Gloves
Made Of Cow Hide Leather,
Touch Material Used on Finger For Iphone Touch,
Fleece Lining Used As Inner.Also available
in desired Colors and Logos.