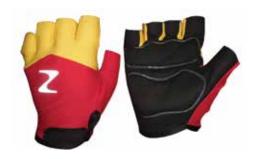

DTC-CG - 004

Made Of Lycra Spandex Back And Synthetic Leather
Front Palm With Foam
Padding, Velcro Closing

DTC-CG - 011

Made Of Fourway Back And
Synthetic Leather Front Palm With
Foam Padding, Velcro Closing

DTC CG 013

Made Of Lycra Spandex Back And Synthetic
Leather Front Palm With Foam
Padding, Velcro Closing

DTC CG 001

Made Of Lycra Spandex Back And Synthetic
Leather Front Palm With Foam
Padding, Velcro Closing

# **Cycling Gloves**

DTC CG 002 Made Of Lycra Spandex Back And Synthetic Leather Front Palm With Foam Padding, Velcro Closing

DTC CG 13

Made Of Fourway Fabric and Synthetic
Leather with Foam Padding,
Neoprene Cuff with Velcro Closing.

DTC-CG - 003

Made Of Lycra Spandex Back And Synthetic
 Leather Front Palm With
 Foam Padding, Velcro Closing

DTC-CG - 005

Made Of Lycra Spandex Back And
Synthetic Leather Front Palm
With Foam Padding, Velcro Closing

# **Cycling Gloves**

DTC-CG - 006

Made Of Lycra Spandex Back And
Synthetic Leather Front Palm With
Foam Padding, Velcro Closing

DTC-CG - 007

Made Of Lycra Spandex Back And
Synthetic Leather Front Palm
With Foam Padding, Velcro Closing

**DTC-CG - 008**Made Of Lycra Spandex Back And Synthetic Leather Front Palm With Foam Padding, Velcro Closing

DTC-CG - 009

Made Of Lycra Spandex Back And
Synthetic Leather Front Palm
With Foam Padding, Velcro Closing

DTC-CG - 010

Made Of Fourway Back And Synthetic
Leather Front Palm With
Foam Padding, Velcro Closing

DTC-CG - 012

Made Of Lycra Spandex Back And
Synthetic Leather Front Palm
With Foam Padding, Velcro Closing