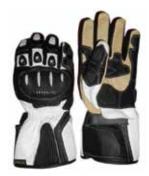

DTC RG-020

Made Of Annaline Goat Leather,
Fleece Linning As Inner, Velcro
Hook & Loop Closure. Also available
in desired Colors and Logos.

DTC RG-021

Made Of Annaline Goat Leather,
Fleece Linning As Inner, Velcro
Hook & Loop Closure.

Also available in desired Colors and Logos.

DTC RG-022

Made Of Annaline Goat Leather,
Fleece Linning As Inner, Velcro
Hook & Loop Closure.Also
available in desired Colors and Logos.

DTC RG-024

Made Of Annaline Goat Leather, Fleece
Linning As Inner, Velcro Hook &
Loop Closure. Also available
in desired Colors and Logos.

DTC RG-025

Made Of Annaline Goat Leather, Fleece
Linning As Inner, Velcro Hook &
Loop Closure..Also available in
desired Colors and Logos.

DTC RG-026 Made Of Mesh Fabric And Brown Goat Leather, Velcro Hook & Loop Closure. Also available in desired Colors and Logos.