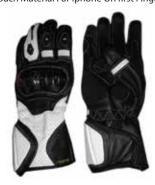

**DTC-MB 51** 

Made Of Cardura Fabric With Goat Leather Front Palm, Heavy Pvc Knuckle Used On Front And Back for Extra Protection, Velcro Cllosing.

**DTC-MB 52** 

Made Of Cardura Fabric With Goat Leather Front Palm, White Goat Crus Leather Used On Back .Heavy Plastic Knuckle Used On Back and Finger Tips for Extra Protection,Velcro Cllosing.