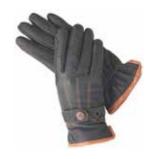

### **DTC MB-31**

Made Of Crust Leather and Cardura Fabricr, Plastic Knuckle On Back Knuckle & Finger Tips ,Rubber Padding with Syenthetic Leather Palm, Velcro Closure, Hipura with Foam Lining Inner For Waterproof And Cold.Touch Material For Iphone On first Finger.

#### DTC-BKWT 01

Made Of Annaline Goat Skin Leather, Pvc Knuckle On Back Knuckle and Finger Tips ,Rubber Padding with Syenthetic Leather Palm, Velcro Closure, Hipura with Foam Lining Inner For Waterproof And Cold. Touch Material For Iphone On first Finger

#### **DTC-MB 10 03**

Made Of Annaline Goat Skin Leather, Pvc Knuckle On Back Knuckle and Finger Tips ,Rubber Padding with Syenthetic Leather Palm, Velcro Closure, Hipura with Foam Lining Inner For Waterproof And Cold. Touch Material For Iphone On first Finger