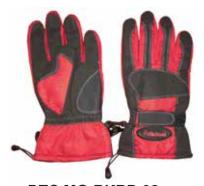

**DTC MB-32** 

Made Of Cow Hide And Crust Leather Heavy Knuckle
Used On Back And Fingers For Extra Protection.
Velcro Closure, Hipura with Fleeece
Lining Inner For Waterproof and Cold.

DTC-MB-12 GR

Made Of Annaline Goat Skin Leather and Cardura Fabricr,Plastic Knuckle On Back ,Suede Leather Palm, Velcro Closure, Hipura with Foam Lining Inner For Waterproof And Cold.Touch Material For Iphone On first Finger.

**DTC MB-30** 

Made Of Cow Hide And Crust Leather Heavy Knuckle Used On Back And Fingers For Extra Protection.Velcro Closure, Hipura with Fleeece Lining Inner For Waterproof and Cold.

**DTC MB-33 02** 

Made Of Cow Hide And Crust Leather Heavy Knuckle
Used On Back And Fingers For Extra Protection.
Velcro Closure, Hipura with Fleeece
Lining Inner For Waterproof and Cold.