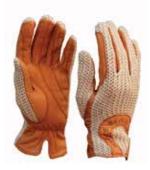

### **DTC RG-039**

Made Of Goat Leather , Knuckle For Vantilation. Velcro Hook & Loop Closure . Also available in desired Colors and Logos.

DTC RG-02

Made Of Annaline Goat Leather ,

Vent holes on Knuckles, Velcro Closure.

Also available in

desired Colors and Logos.

DTC RG-03

Made Of Annaline Goat Leather,
Velcro Closure. Fleece Lining
Used As Inner. Also availablein
desired Colors and Logos.

DTC RG-05
Cow Skin Riding Gloves
Made Of Cow Hide Leather,
Touch Material Used on Finger For Iphone Touch,
Fleece Lining Used As Inner.Also available
in desired Colors and Logos.