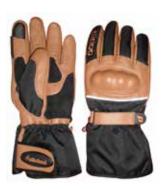

### **DTC MB-31**

Made Of Crust Leather and Cardura Fabricr, Plastic Knuckle On Back Knuckle & Finger Tips ,Rubber Padding with Syenthetic Leather Palm, Velcro Closure, Hipura with Foam Lining Inner For Waterproof And Cold.Touch Material For Iphone On first Finger.

DTC-MB-20 YL

Made Of Annaline Goat Skin Leather and Cardura Fabricr,
Plastic Knuckle On Back Knuckle and Finger Tips
Rubber Padding with Syenthetic Leather Palm, Velcro Closure,
Hipura with Foam Lining Inner For Waterproof And Cold.
Touch Material For Iphone On first Finger.

DTC-MB-20 TB

Made Of Annaline Goat Skin Leathe and Cardura Fabricr,
Plastic Knuckle On Back Knuckle and Finger Tips ,Rubber
Padding with Syenthetic Leather Palm, Velcro Closure, Hipura
with Foam Lining Inner For Waterproof And Cold.
Touch Material For Iphone On first Finger.