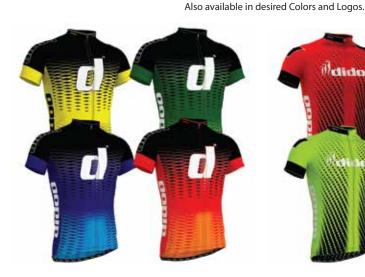

# **Cycling Gloves**

**DTC-CGW 010**Made Of Wind Stopper And Synthetic Leather Palm, Fleece Lining used Inside.

DTC-CGW 09

Made Of Wind Stopper And Silicon Printed
Synthetic Leather Palm,
Fleece Lining used Inside.

DTC-CGW 07

Made Of Wind Stopper And Silicon Printed
Synthetic Leather Palm,
Fleece Lining used Inside.

DTC CG 12

Made of Mesh Fabric with Goat Crust
Leather With Foam Padding,
Velcro Closing.

DTC CG 17

Made Of Fourway Spandex and Syenthic leather
Padded Palm Withneoprene
Thumb and Cuff, Velcro Closing.

DTC-CG - 004

Made Of Lycra Spandex Back And Synthetic Leather
Front Palm With Foam
Padding, Velcro Closing

DTC-CG - 011

Made Of Fourway Back And
Synthetic Leather Front Palm With
Foam Padding, Velcro Closing

DTC CG 013

Made Of Lycra Spandex Back And Synthetic
Leather Front Palm With Foam
Padding, Velcro Closing

DTC CG 001

Made Of Lycra Spandex Back And Synthetic
Leather Front Palm With Foam
Padding, Velcro Closing

# **Cycling Gloves**

DTC CG 002 Made Of Lycra Spandex Back And Synthetic Leather Front Palm With Foam Padding, Velcro Closing

DTC CG 13

Made Of Fourway Fabric and Synthetic
Leather with Foam Padding,
Neoprene Cuff with Velcro Closing.

DTC CG 14

Made Of Fourway Fabric and Synthetic
Leather with Foam Padding,
Elastic Cuff with Velcro Closing.

DTC CG 15

Made Of Lycra spandex With

Mesh Fabric, Neoprene
Cuff with Velcro Closing.

DTC CG 16

Made Of Fourway Fabric and
Synthetic Leather with Foam
Padding, Velcro Closing.

DTC CG 18

Made Of Fourway Spandex and Syenthic
Leather Padded Palm Withneoprene
Thumb and Cuff, Velcro Closing.

DTC CG 20

Made Of Fourway Spandex and Syenthic
Leather Padded Palm Withneoprene
Thumb and Cuff, Velcro Closing.

DTC-CG - 003

Made Of Lycra Spandex Back And Synthetic
 Leather Front Palm With
 Foam Padding, Velcro Closing

DTC-CG - 005

Made Of Lycra Spandex Back And
Synthetic Leather Front Palm
With Foam Padding, Velcro Closing

# **Cycling Gloves**

DTC-CG - 006

Made Of Lycra Spandex Back And
Synthetic Leather Front Palm With
Foam Padding, Velcro Closing

DTC-CG - 007

Made Of Lycra Spandex Back And
Synthetic Leather Front Palm
With Foam Padding, Velcro Closing

**DTC-CG - 008**Made Of Lycra Spandex Back And Synthetic Leather Front Palm With Foam Padding, Velcro Closing

DTC-CG - 009

Made Of Lycra Spandex Back And
Synthetic Leather Front Palm
With Foam Padding, Velcro Closing

DTC-CG - 010

Made Of Fourway Back And Synthetic
Leather Front Palm With
Foam Padding, Velcro Closing

DTC-CG - 012

Made Of Lycra Spandex Back And
Synthetic Leather Front Palm
With Foam Padding, Velcro Closing

DTC-CGW 06

Made Of Wind Stopper And Silicon
Printed Synthetic Leather
Palm, Fleece Lining used Inside.

DTC-CGW 08

Made Of Wind Stopper And
Synthetic Leather Palm,
Fleece Lining used Inside.