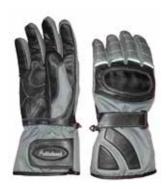

### **DTC RG-039**

Made Of Goat Leather , Knuckle For Vantilation. Velcro Hook & Loop Closure . Also available in desired Colors and Logos.

DTC RG-02

Made Of Annaline Goat Leather ,

Vent holes on Knuckles, Velcro Closure.

Also available in

desired Colors and Logos.

DTC RG-03

Made Of Annaline Goat Leather,
Velcro Closure. Fleece Lining
Used As Inner. Also availablein
desired Colors and Logos.

DTC RG-05
Cow Skin Riding Gloves
Made Of Cow Hide Leather,
Touch Material Used on Finger For Iphone Touch,
Fleece Lining Used As Inner.Also available
in desired Colors and Logos.

DTC RG-011

Made Of Annaline Goat Leather ,

Vent holes on Knuckles, Velcro Closure.

Also available in desired Colors and Logos.

DTC RG-012

Made Of Fourway Spandex Knuckles On fingers for Vantilation, Touch Material Used on Finger For Iphone Touch, Also Sweade Leather
Used On Front Palm For Grip.
Also available in desired Colors and Logos.