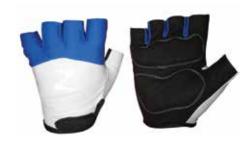

# **Cycling Gloves**

DTC CG 002 Made Of Lycra Spandex Back And Synthetic Leather Front Palm With Foam Padding, Velcro Closing

DTC CG 13

Made Of Fourway Fabric and Synthetic
Leather with Foam Padding,
Neoprene Cuff with Velcro Closing.