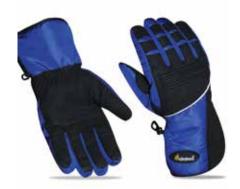

# **Cycling Gloves**

**DTC-CGW 010**Made Of Wind Stopper And Synthetic Leather Palm, Fleece Lining used Inside.

DTC-CGW 09

Made Of Wind Stopper And Silicon Printed
Synthetic Leather Palm,
Fleece Lining used Inside.

DTC-CGW 07

Made Of Wind Stopper And Silicon Printed
Synthetic Leather Palm,
Fleece Lining used Inside.

DTC CG 12

Made of Mesh Fabric with Goat Crust
Leather With Foam Padding,
Velcro Closing.

DTC CG 17

Made Of Fourway Spandex and Syenthic leather
Padded Palm Withneoprene
Thumb and Cuff, Velcro Closing.