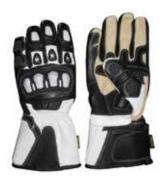

### **DTC-MB 57**

Made Of Full Goat skin Leather inTwo Colors, Heavy Knuckle used On Back Palm, Velcro Closing.

**DTC-MB-11** 

Made Of Annaline Goat Skin Leather, Pvc Knuckle On Back Knuckle and Finger Tips ,Rubber Padding with Syenthetic Leather Palm, Velcro Closure, Hipura with Foam Lining Inner For Waterproof And Cold. Touch Material For Iphone On first Finger