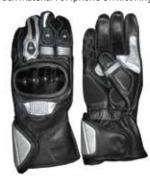

### DTC RG-04

Made Of Fourway Spandex Knuckles On fingers for Vantilation, Touch Material Used on Finger For Iphone Touch, Also Sweade Leather Used On Front Palm For Grip. Also available in desired Colors and Logos.

### **DTC RG-05**

(Goat Skin Riding Gloves)

Made Of Goat Leather , Touch Material Used on Finger For Iphone Touch, Fleece Lining Used As Inner, Knuckles On fingers for Vantilation. Also available in desired Colors and Logos.

#### **DTC RG-05**

Made Of Cow Hide Leather ,Fleece Lining Used As Inner, Touch Material Used on Finger For Iphone Touch, Knuckles On fingers for Vantilation. Also available in desired Colors and Logos.

#### **DTC RG-010**

Made Of Fourway Spandex Back Goat Crust Leather On Front Palm,
Hook and Loop Closure For Extra Grip,
Also Sweade Leather Used On Front Palm For Grip.
Also available in desired Colors and Logos.