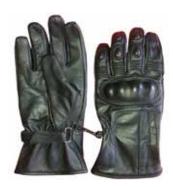

#### **DTC-MB 53**

Made Of Cowhide Leather With Plastic Knuckle On Back For Protection, Velcro Closing.