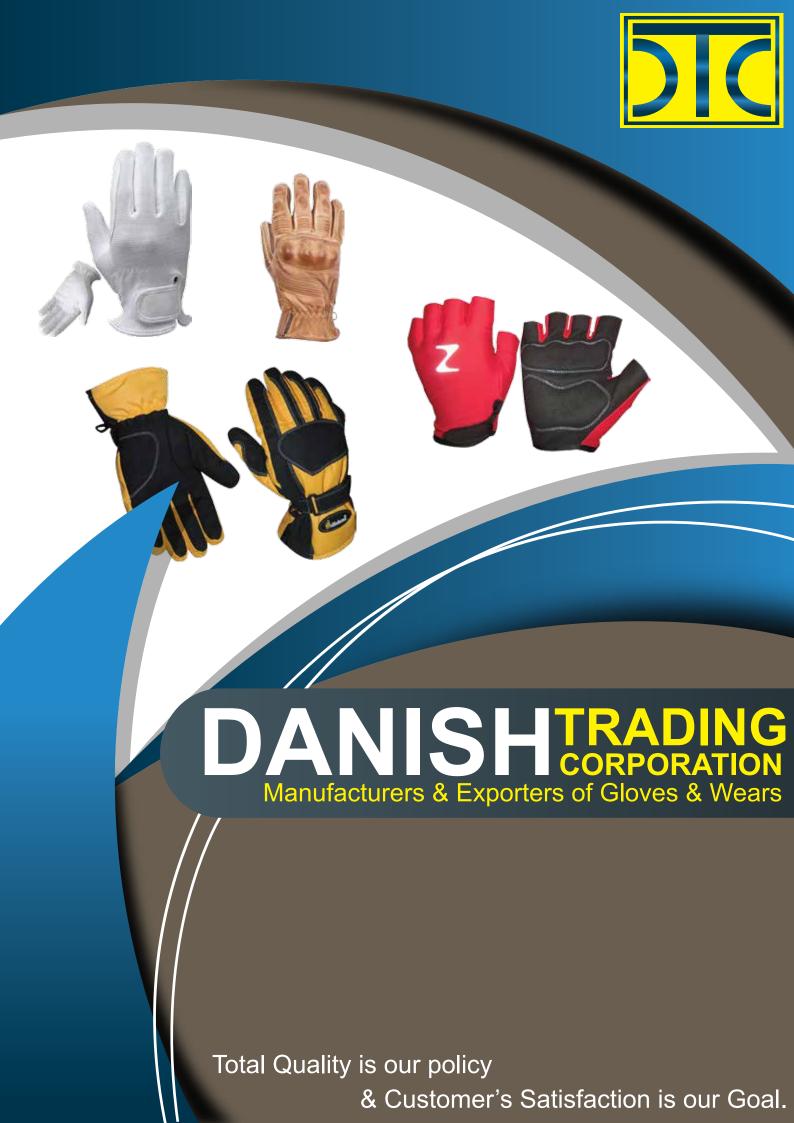

**DTC- CSM 186**Made Of Polyeser Lycra With Printing Silicon Elastic Used In Heming For Body Grip.

distori distori

DTC- CSM 196

Made Of Polyeser Lycra With Printing Silicon
Elastic Used In Heming For Body Grip.
Also available in desired Colors and Logos.

DTC- CSM 171

Made Of Polyeser Lycra Sublimation Silicon Elastic
Used In Heming For Body Grip. Also available
in desired Colors and Logos.

DTC- CSM 172

Made Of Polyeser Lycra Sublimation
Silicon Elastic Used In Heming For Body Grip.
Also available in desired Colors and Logos.

DTC- CSM 173

Made Of Polyeser Lycra Sublimation Silicon
Elastic Used In Heming For Body Grip.
Also available in desired Colors and Logos.

DTC-CSL 140

Made Of Polyeser Lycra Sublimation Silicon Elastic Used In Heming For Body Grip. Also available in desired Colors and Logos.

**DTC-CSM 181 G** 

Made Of Polyeser Fabric Sublimation on Arms Silicon Elastic Used In Heming For Body Grip. Also available in desired Colors and Logos.

**DTC-CSM 181 Y** 

Made Of Polyeser Fabric Sublimation on Arms Silicon Elastic Used In Heming For Body Grip. Also available in desired Colors and Logos.

**DTC-CSM 181 P** 

Made Of Polyeser Fabric Sublimation on Arms Silicon Elastic Used In Heming For Body Grip. Also available in desired Colors and Logos.

**DTC-CSM 181** 

Made Of Polyeser Fabric Sublimation on Arms Silicon Elastic Used In Heming For Body Grip. Also available in desired Colors and Logos.

### **DTC-BS 110**

Made Of Polyeser Fabric Mesh And Lycra , Silicone Elastic Used In Heming For Body Grip. Sublimation .Pad Used For Shock Absorbing Cushion,Multilevel Stucture, Multifunction Air & AnatomicChannels. Also available in desired Colors and Logos.

#### **DTC-BS 111**

Made Of Polyeser Fabric Mesh And Lycra , Silicone Elastic Used In HemingFor Body Grip. Sublimation .Pad Used For Shock Absorbing Cushion, Multilevel Stucture, Multifunction Air & Anatomic Channels. Also available in desired Colors and Logos.

#### **DTC-BS 112**

Made Of Polyeser Fabric Mesh And Lycra , Silicone Elastic Used In Heming For Body Grip. Sublimation .Pad Used For Shock Absorbing Cushion,Multilevel Stucture,Multifunction Air & Anatomic Channels.Also available in desired Colors and Logos.

#### **DTC-BS 121**

Made Of Polyeser Fabric Mesh And Lycra , Silicone Elastic Used In Heming For Body Grip. Pad Used For Shock Absorbing Cushion,Multilevel Stucture, Multifunction Air & Anatomic Channels. Also available in desired Colors and Logos.

#### **DTC-BSL 101**

Made Of Polyeser Fabric Mesh And Lycra , Silicone Elastic Used In Heming For Body Grip. Sublimation. Pad Used For Shock Absorbing Cushion, Multilevel Stucture, Multifunction Air & Anatomic Channels . Also available in desired Colors and Logos.

**DTC-SM 151** 

Made Of Polyeser Fabric Lycra , Silicone Elastic Used In Heming For Body Grip. Sublimation. Pad Used For Shock Absorbing Cushion, Multilevel Stucture, Multifunction Air & Anatomic Channels. Also available in desired Colors and Logos.

**DTC-SM 152** 

Made Of Polyeser Falpric Lycra , Silicone Elastic Used In Heming For Body Grip. Sublimation .Pad Used For Shock Absorbing Cushion, Multilevel Stucture, Multifunction Air & Anatomic Channels. Also available in desired Colors and Logos.

**DTC-SM 153** 

Made Of Polyeser Fabric Lycra , Silicone Elastic Used In Heming For Body Grip. Sublimation. Pad Used For Shock Absorbing Cushion, Multilevel Stucture, Multifunction Air & Anatomic Channels. Also available in desired Colors and Logos.

**DTC-CSL 105** 

Made Of Polyeser Fabric Lycra , Silicone Elastic Used In Heming For Body Grip. Sublimation .Pad Used For Shock Absorbing Cushion,Multilevel Stucture,Multifunction Air & Anatomic Channels.Also available in desired Colors and Logos.

**DTC-SM 161** 

Made Of Polyeser Fabric Lycra , Silicone Elastic Used In Heming For Body Grip.
Pad Used For Shock Absorbing Cushion, Multilevel Stucture,
Multifunction Air & Anatomic Channels.
Also available in desired Colors and Logos.

### **DTC MB-31**

Made Of Crust Leather and Cardura Fabricr, Plastic Knuckle On Back Knuckle & Finger Tips ,Rubber Padding with Syenthetic Leather Palm, Velcro Closure, Hipura with Foam Lining Inner For Waterproof And Cold.Touch Material For Iphone On first Finger.

#### DTC MG-BKYL 01

Made Of Micro Taslan Fabric With Synthetic Leather Palm With Grippy Patch For Grip. Hipura And Fleece Lining Used As Inner. Velcro Closing in Middle Of Cuff.

#### DTC-BKWT 01

Made Of Annaline Goat Skin Leather, Pvc Knuckle On Back Knuckle and Finger Tips ,Rubber Padding with Syenthetic Leather Palm, Velcro Closure, Hipura with Foam Lining Inner For Waterproof And Cold. Touch Material For Iphone On first Finger

#### **DTC-MB 10 03**

Made Of Annaline Goat Skin Leather, Pvc Knuckle On Back Knuckle and Finger Tips ,Rubber Padding with Syenthetic Leather Palm, Velcro Closure, Hipura with Foam Lining Inner For Waterproof And Cold. Touch Material For Iphone On first Finger

#### **DTC-MB 53**

Made Of Cowhide Leather With Plastic Knuckle On Back For Protection, Velcro Closing.

#### **DTC-MB 38**

Made Of Annaline Goat Skin Leather and Cardura Fabricr,
Plastic Knuckle On Back ,Syenthic Leather
Palm with Rubber Padding, Velcro Closure,
Hipura with Foam Lining Inner For Waterproof And Cold.

#### **DTC-MB 56**

Made Of Synthetic Leather and Mesh On Back With Hard Knuckle, Velcro Closing.

### **DTC-MB 39**

Made Of Annaline Goat Skin Leather and Synthetic Leather Front Palm , Hard Pvc Plastic Knuckle On Back, Velcro Closure, Hipura with Foam Lining Inner For Waterproof And Cold.

### **DTC-MB 57**

Made Of Full Goat skin Leather inTwo Colors, Heavy Knuckle used On Back Palm, Velcro Closing.

**DTC-MB-11** 

Made Of Annaline Goat Skin Leather, Pvc Knuckle On Back Knuckle and Finger Tips ,Rubber Padding with Syenthetic Leather Palm, Velcro Closure, Hipura with Foam Lining Inner For Waterproof And Cold. Touch Material For Iphone On first Finger

DTC-MB-20 YL

Made Of Annaline Goat Skin Leather and Cardura Fabricr,
Plastic Knuckle On Back Knuckle and Finger Tips
Rubber Padding with Syenthetic Leather Palm, Velcro Closure,
Hipura with Foam Lining Inner For Waterproof And Cold.
Touch Material For Iphone On first Finger.

**DTC MB-32** 

Made Of Cow Hide And Crust Leather Heavy Knuckle
Used On Back And Fingers For Extra Protection.
Velcro Closure, Hipura with Fleeece
Lining Inner For Waterproof and Cold.

DTC-MB-12 GR

Made Of Annaline Goat Skin Leather and Cardura Fabricr,Plastic Knuckle On Back ,Suede Leather Palm, Velcro Closure, Hipura with Foam Lining Inner For Waterproof And Cold.Touch Material For Iphone On first Finger.

**DTC MB-30** 

Made Of Cow Hide And Crust Leather Heavy Knuckle Used On Back And Fingers For Extra Protection.Velcro Closure, Hipura with Fleeece Lining Inner For Waterproof and Cold.

**DTC MB-33 02** 

Made Of Cow Hide And Crust Leather Heavy Knuckle
Used On Back And Fingers For Extra Protection.
Velcro Closure, Hipura with Fleeece
Lining Inner For Waterproof and Cold.

DTC-MB-20 TB

Made Of Annaline Goat Skin Leathe and Cardura Fabricr,
Plastic Knuckle On Back Knuckle and Finger Tips ,Rubber
Padding with Syenthetic Leather Palm, Velcro Closure, Hipura
with Foam Lining Inner For Waterproof And Cold.
Touch Material For Iphone On first Finger.

**DTC MB-32 02** 

Made Of Cow Hide And Crust Leather Heavy Knuckle
Used On Back And Fingers For Extra Protection.
Velcro Closure, Hipura with Fleeece
Lining Inner For Waterproof and Cold.

**DTC MB-33** 

Made Of Cow Hide And Crust Leather Heavy Knuckle
Used On Back And Fingers For Extra Protection
.Velcro Closure, Hipura with Fleecee Lining
Inner For Waterproof and Cold.

DTC MB-35 Made Of Goat Leather With Plastic Knuckle On Back, Velcro Closing.

DTC MB-36

Made Of Cow Hide And Crust Leather Heavy
Knuckle Used On Back And Fingers
For Extra Protection. Velcro Closure.

DTC MB-37 Alonzo

Made Of Cow Hide And Crust Leather Heavy
Knuckle Used On Back And Fingers
For Extra Protection. Velcro Closure.

DTC MB-46 Biker Gloves
Made Of Goat Skin Leather and Suede Leather
On Front Palm,Rubber Padding On Back Palm
and Knuckles, Velcro Closing with
Zip on Back Palm for Extra Fit.

DTC MB-47 Bruxells

Made Of Goat Leather Heavy Plastic Knuckle
Used On Back For Extra Protection. Velcro Closure,
Hipura with Fleeece Lining Inner
For Waterproof and Cold.

DTC MB-48 Toulon

Made Of Goat Leather Heavy Plastic Knuckle
Used On Back with Rubber Tips On Fingers
For Extra Protection. Velcro Closure,

DTC MB-49 San Diego Made Of Goat Leather , Plastic Knuckle Used On Back For Extra Protection.Velcro Closure,

DTC-MB 10

Made Of Annaline Goat Skin Leather, Pvc Knuckle
On Back Knuckle and Finger Tips ,Rubber Padding with
Syenthetic Leather Palm, Velcro Closure, Hipura
with Foam Lining Inner For Waterproof And Cold. Touch
Material For Iphone On first Finger

DTC- MB-12 BK

Made Of Annaline Goat Skin Leather and Cardura Fabricr,
Plastic Knuckle On Back ,Suede Leather Palm, Velcro Closure,
Hipura with Foam Lining Inner For Waterproof And
Cold.Touch Material For Iphone On first Finger.

DTC MG-BKBG 01

Made Of Micro Taslan Fabric With Synthetic Leather Palm With Grippy Patch For Grip. Hipura And Fleece Lining Used As Inner.Velcro Closing in Middle Of Cuff.

DTC MG-BKBL 01

Made Of Micro Taslan Fabric With Synthetic Leather Palm With Grippy Patch For Grip. Hipura And Fleece Lining Used As Inner

DTC MG-BKRD 01

Made Of Micro Taslan Fabric With Synthetic Leather Palm With Grippy Patch For Grip. Hipura And Fleece Lining Used As Inner

DTC MG-BKRD 02

Made Of Micro Taslan Fabric With Synthetic Leather Palm With Grippy Patch For Grip. Hipura And Fleece Lining Used As Inner.Velcro Closing in Middle Of Cuff.

**DTC-MB 51** 

Made Of Cardura Fabric With Goat Leather Front Palm, Heavy Pvc Knuckle Used On Front And Back for Extra Protection, Velcro Cllosing.

**DTC-MB 52** 

Made Of Cardura Fabric With Goat Leather Front Palm, White Goat Crus Leather Used On Back .Heavy Plastic Knuckle Used On Back and Finger Tips for Extra Protection,Velcro Cllosing.

**DTC-MB 54** 

Made Of Annnaline Goat Leather, Heavy Knuckle Used On Back And Fingers For Extra Protection. Velcro Closure.

DTC-MB 55

Made Of Annnaline Goat Leather, Heavy Knuckle Used On Back And Fingers ForExtra Protection. Velcro Closure.

**DTC-MB 58** 

Made Of Synthetic Leather and Spandex Fabric with Knuckle Protection, Neoprene Cuff with Velcro Closing.

**DTC-MB 59** 

Made Of Annaline Goat Skin Leather and Cardura Fabricr, Plastic Knuckle On Back and Fingers ,Suede Leather Palm, Velcro Closure, Hipura with Foam Lining Inner For Waterproof And Cold.

### DTC RG-04

Made Of Fourway Spandex Knuckles On fingers for Vantilation, Touch Material Used on Finger For Iphone Touch, Also Sweade Leather Used On Front Palm For Grip. Also available in desired Colors and Logos.

### **DTC RG-05**

(Goat Skin Riding Gloves)

Made Of Goat Leather , Touch Material Used on Finger For Iphone Touch, Fleece Lining Used As Inner, Knuckles On fingers for Vantilation. Also available in desired Colors and Logos.

#### **DTC RG-05**

Made Of Cow Hide Leather ,Fleece Lining Used As Inner, Touch Material Used on Finger For Iphone Touch, Knuckles On fingers for Vantilation. Also available in desired Colors and Logos.

#### **DTC RG-010**

Made Of Fourway Spandex Back Goat Crust Leather On Front Palm,
Hook and Loop Closure For Extra Grip,
Also Sweade Leather Used On Front Palm For Grip.
Also available in desired Colors and Logos.

### **DTC RG-039**

Made Of Goat Leather , Knuckle For Vantilation. Velcro Hook & Loop Closure . Also available in desired Colors and Logos.

DTC RG-02

Made Of Annaline Goat Leather ,

Vent holes on Knuckles, Velcro Closure.

Also available in

desired Colors and Logos.

DTC RG-03

Made Of Annaline Goat Leather,
Velcro Closure. Fleece Lining
Used As Inner. Also availablein
desired Colors and Logos.

DTC RG-05
Cow Skin Riding Gloves
Made Of Cow Hide Leather,
Touch Material Used on Finger For Iphone Touch,
Fleece Lining Used As Inner.Also available
in desired Colors and Logos.

DTC RG-011

Made Of Annaline Goat Leather ,

Vent holes on Knuckles, Velcro Closure.

Also available in desired Colors and Logos.

DTC RG-012

Made Of Fourway Spandex Knuckles On fingers for Vantilation, Touch Material Used on Finger For Iphone Touch, Also Sweade Leather
Used On Front Palm For Grip.
Also available in desired Colors and Logos.

DTC RG-013

Made Of Mesh Fabric And Brown
Goat Leather,
Tensioner Elastic for grip on Wrist.
Also available in
desired Colors and Logos.

DTC RG-014

Made Of Fourway Spandex Back Brown
Leather On Front Palm, Hook and Loop
Closure For Extra Grip. Also available
in desired Colors and Logos.

DTC RG-015

Made Of Brown Goat Leather, with foam Lining used inside the Gloves, Hook & Loop Closure for Extra grip. Also available in desired Colors and Logos.

DTC RG-016

Made Of Goat Leather, Knuckles On fingers for Vantilation, Fleece Lining Used As Inner. Also available in desired Colors and Logos.

DTC RG-017

Made Of Fourway Spandex

And Bubble Mesh, Hook and

Loop Closure For Extra Grip,

Also available in desired

Colors and Logos.

DTC RG-018

Made Of Cow Hide Leather ,Fleece Lining
 Used As Inner, Hook and
 Loop Closure .Also available
 in desired Colors and Logos.

DTC RG-020

Made Of Annaline Goat Leather,
Fleece Linning As Inner, Velcro
Hook & Loop Closure. Also available
in desired Colors and Logos.

DTC RG-021

Made Of Annaline Goat Leather,
Fleece Linning As Inner, Velcro
Hook & Loop Closure.

Also available in desired Colors and Logos.

DTC RG-022

Made Of Annaline Goat Leather,
Fleece Linning As Inner, Velcro
Hook & Loop Closure.Also
available in desired Colors and Logos.

DTC RG-024

Made Of Annaline Goat Leather, Fleece
Linning As Inner, Velcro Hook &
Loop Closure. Also available
in desired Colors and Logos.

DTC RG-025

Made Of Annaline Goat Leather, Fleece
Linning As Inner, Velcro Hook &
Loop Closure..Also available in
desired Colors and Logos.

DTC RG-026 Made Of Mesh Fabric And Brown Goat Leather, Velcro Hook & Loop Closure. Also available in desired Colors and Logos.

DTC RG-027 Made Of Brown Goat Leather, Velcro Hook & Loop Closure. Also available in desired Colors and Logos.

DTC RG-028

Made Of Brown Goat Leather, Velcro
Hook & Loop Closure.
Also available
in desired Colors and Logos.

DTC RG-029

Made Of Fourway Spandex ,Velcro Hook
& Loop Closure. Also available
in desired Colors
and Logos.

DTC RG-030

Made Of Brown Goat Leather,
Velcro Hook & Loop Closure.
Also available in desired
Colors and Logos.

DTC RG-031

Made Of Full Split

Leather .available
in desired Colors and Logos.

DTC RG-032

Made Of Split Leather Palm and Polyester Fabric
Use On Back Of Gloves Kevlar Used Inside
For Extra Cut Protection .available
in desired Colors and Logos.

DTC RG-033

Made Of Annaline Goat Leather,
Velcro Hook & Loop Closure..
Also available in desired
Colors and Logos.

DTC RG-034

Made Of Full Split Leather .
available in desired
Colors and Logos.

DTC RG-037

Made Of Goat Leather , Neoprene Used On Thumb For Extra
Streach,Gel Padding Used On Fron Palm For Grip,
Velcro Hook & Loop Closure . Also available
in desired Colors and Logos.

DTC RG-035

Made Of Brown Goat Leather, Velcro
Hook & Loop Closure. Also available
in desired Colors and Logos.

DTC RG-038

Made Of Goat Leather , PU Knuckle Tips Used
On Finger for Safety. Velcro Hook &
Loop Closure . Also available in
desired Colors and Logos.

DTC RG-036

Made Of Mesh Fabric And Goat Leatheron
Front Palm, Velcro Hook & Loop Closure .
Also available in desired Colors and Logos.

DTC RG-040

Made Of Goat Leather , Knuckle For Vantilation.

Velcro Hook & Loop Closure . Also available in desired Colors and Logos.

# **Cycling Gloves**

**DTC-CGW 010**Made Of Wind Stopper And Synthetic Leather Palm, Fleece Lining used Inside.

DTC-CGW 09

Made Of Wind Stopper And Silicon Printed
Synthetic Leather Palm,
Fleece Lining used Inside.

DTC-CGW 07

Made Of Wind Stopper And Silicon Printed
Synthetic Leather Palm,
Fleece Lining used Inside.

DTC CG 12

Made of Mesh Fabric with Goat Crust
Leather With Foam Padding,
Velcro Closing.

DTC CG 17

Made Of Fourway Spandex and Syenthic leather
Padded Palm Withneoprene
Thumb and Cuff, Velcro Closing.

DTC-CG - 004

Made Of Lycra Spandex Back And Synthetic Leather
Front Palm With Foam
Padding, Velcro Closing

DTC-CG - 011

Made Of Fourway Back And
Synthetic Leather Front Palm With
Foam Padding, Velcro Closing

DTC CG 013

Made Of Lycra Spandex Back And Synthetic
Leather Front Palm With Foam
Padding, Velcro Closing

DTC CG 001

Made Of Lycra Spandex Back And Synthetic
Leather Front Palm With Foam
Padding, Velcro Closing

# **Cycling Gloves**

DTC CG 002 Made Of Lycra Spandex Back And Synthetic Leather Front Palm With Foam Padding, Velcro Closing

DTC CG 13

Made Of Fourway Fabric and Synthetic
Leather with Foam Padding,
Neoprene Cuff with Velcro Closing.

DTC CG 14

Made Of Fourway Fabric and Synthetic
Leather with Foam Padding,
Elastic Cuff with Velcro Closing.

DTC CG 15

Made Of Lycra spandex With

Mesh Fabric, Neoprene
Cuff with Velcro Closing.

DTC CG 16

Made Of Fourway Fabric and
Synthetic Leather with Foam
Padding, Velcro Closing.

DTC CG 18

Made Of Fourway Spandex and Syenthic
Leather Padded Palm Withneoprene
Thumb and Cuff, Velcro Closing.

DTC CG 20

Made Of Fourway Spandex and Syenthic
Leather Padded Palm Withneoprene
Thumb and Cuff, Velcro Closing.

DTC-CG - 003

Made Of Lycra Spandex Back And Synthetic
 Leather Front Palm With
 Foam Padding, Velcro Closing

DTC-CG - 005

Made Of Lycra Spandex Back And
Synthetic Leather Front Palm
With Foam Padding, Velcro Closing

# **Cycling Gloves**

DTC-CG - 006

Made Of Lycra Spandex Back And
Synthetic Leather Front Palm With
Foam Padding, Velcro Closing

DTC-CG - 007

Made Of Lycra Spandex Back And
Synthetic Leather Front Palm
With Foam Padding, Velcro Closing

**DTC-CG - 008**Made Of Lycra Spandex Back And Synthetic Leather Front Palm With Foam Padding, Velcro Closing

DTC-CG - 009

Made Of Lycra Spandex Back And
Synthetic Leather Front Palm
With Foam Padding, Velcro Closing

DTC-CG - 010

Made Of Fourway Back And Synthetic
Leather Front Palm With
Foam Padding, Velcro Closing

DTC-CG - 012

Made Of Lycra Spandex Back And
Synthetic Leather Front Palm
With Foam Padding, Velcro Closing

DTC-CGW 06

Made Of Wind Stopper And Silicon
Printed Synthetic Leather
Palm, Fleece Lining used Inside.

DTC-CGW 08

Made Of Wind Stopper And
Synthetic Leather Palm,
Fleece Lining used Inside.