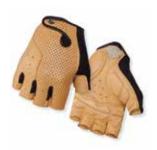

# **Cycling Gloves**

**DTC-CGW 010**Made Of Wind Stopper And Synthetic Leather Palm, Fleece Lining used Inside.

DTC-CGW 09

Made Of Wind Stopper And Silicon Printed
Synthetic Leather Palm,
Fleece Lining used Inside.

DTC-CGW 07

Made Of Wind Stopper And Silicon Printed
Synthetic Leather Palm,
Fleece Lining used Inside.

DTC CG 12

Made of Mesh Fabric with Goat Crust
Leather With Foam Padding,
Velcro Closing.

DTC CG 17

Made Of Fourway Spandex and Syenthic leather
Padded Palm Withneoprene
Thumb and Cuff, Velcro Closing.

DTC-CG - 004

Made Of Lycra Spandex Back And Synthetic Leather
Front Palm With Foam
Padding, Velcro Closing

DTC-CG - 011

Made Of Fourway Back And
Synthetic Leather Front Palm With
Foam Padding, Velcro Closing